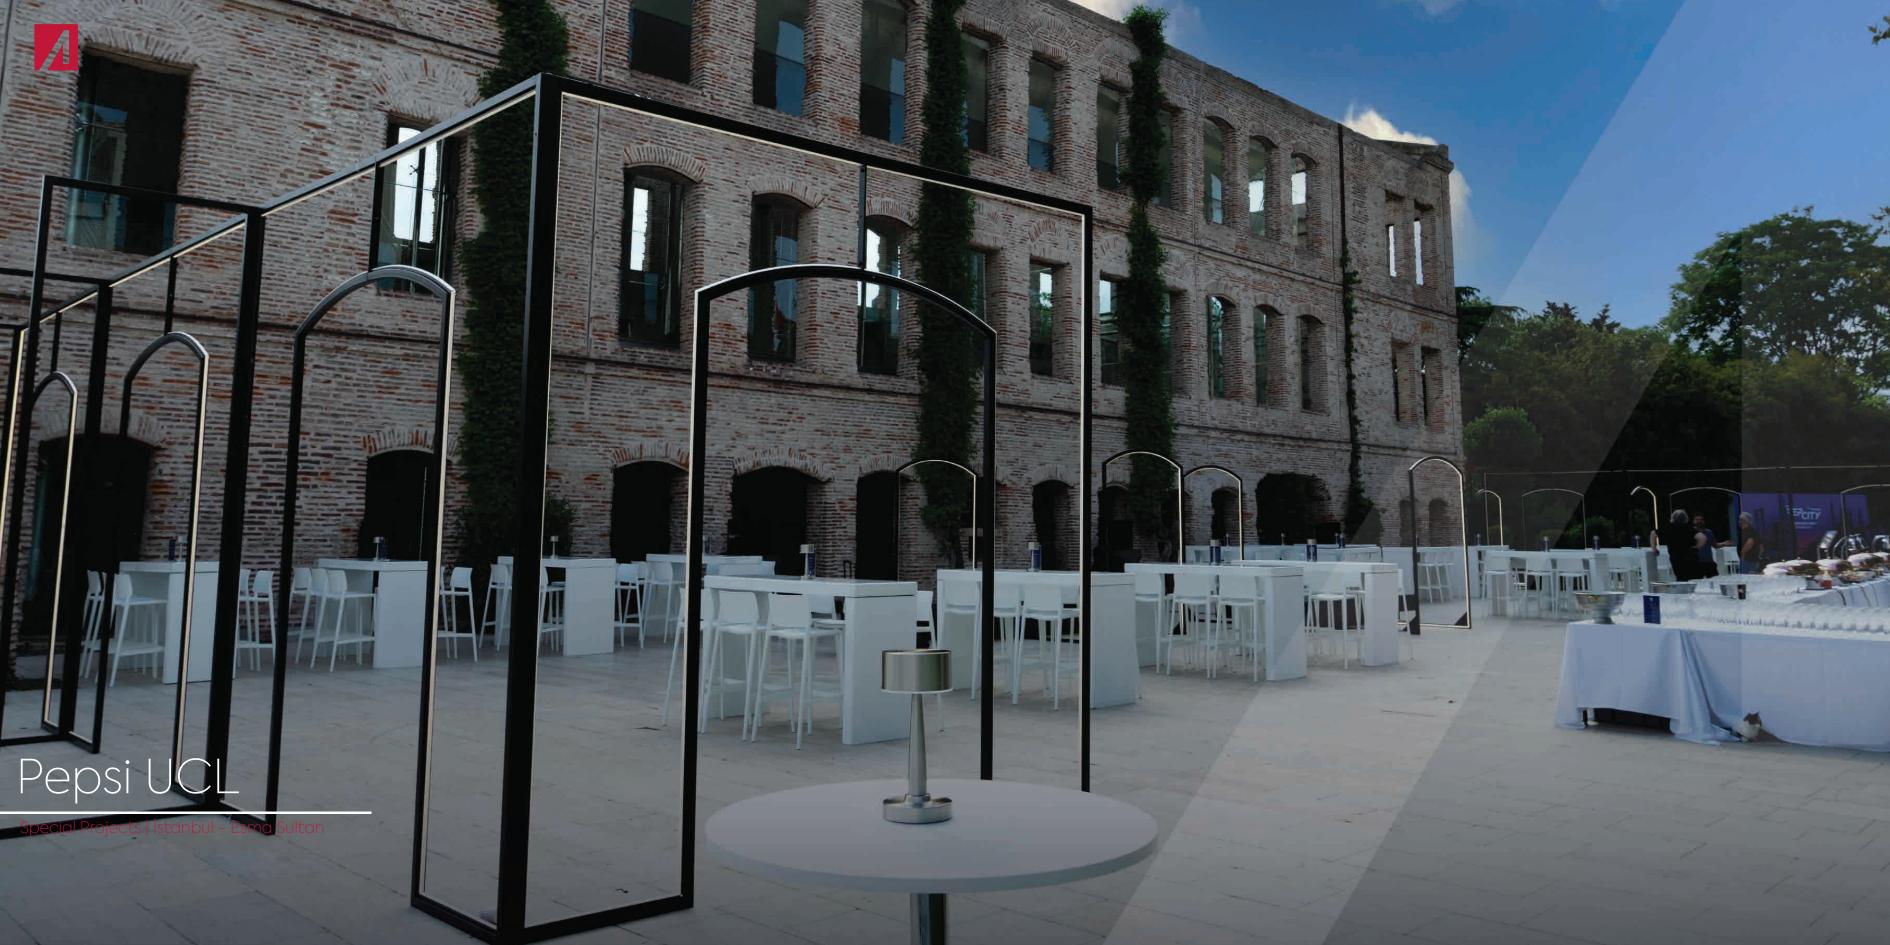

- 900 + Kitchen Bathroom Furniture
  - 750 + Fair Stands
  - 4 Product & Display Stand
    - 17 + Hospital & Special Projects
      - Construction Investments