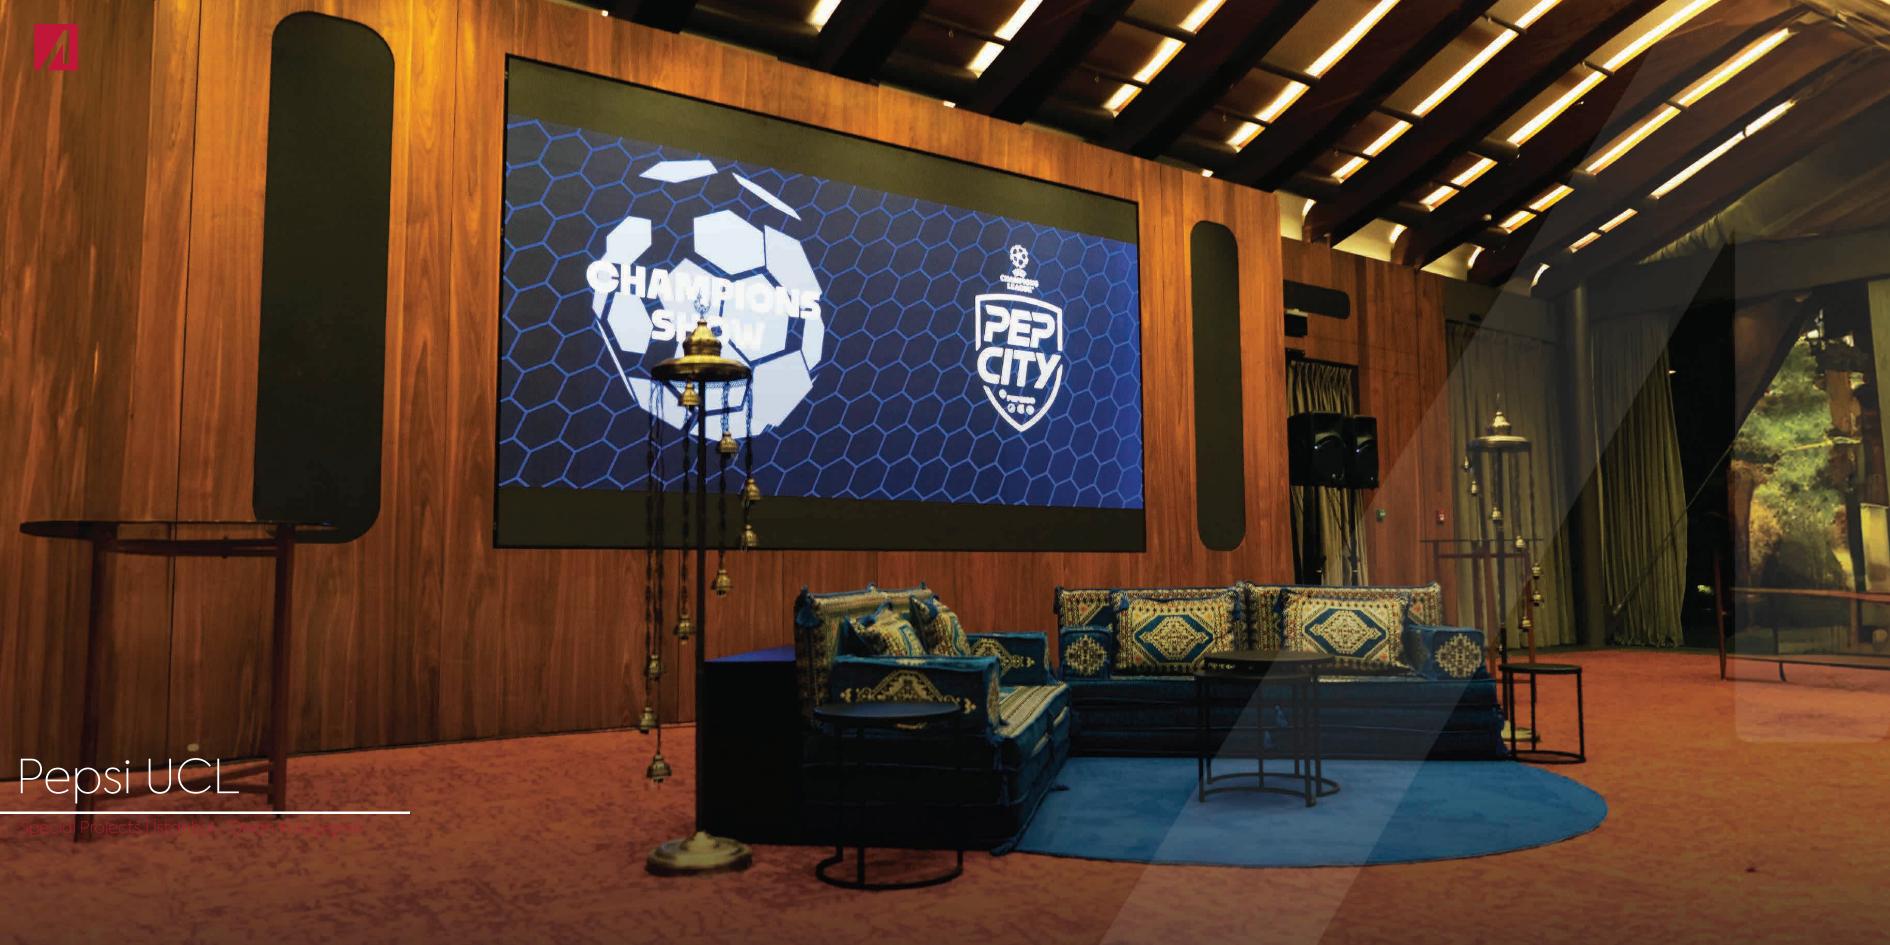

- 900 + Kitchen Bathroom Furniture
  - 750 + Fair Stands
  - 4 Product & Display Stand
    - 17 + Hospital & Special Projects
      - Construction Investments