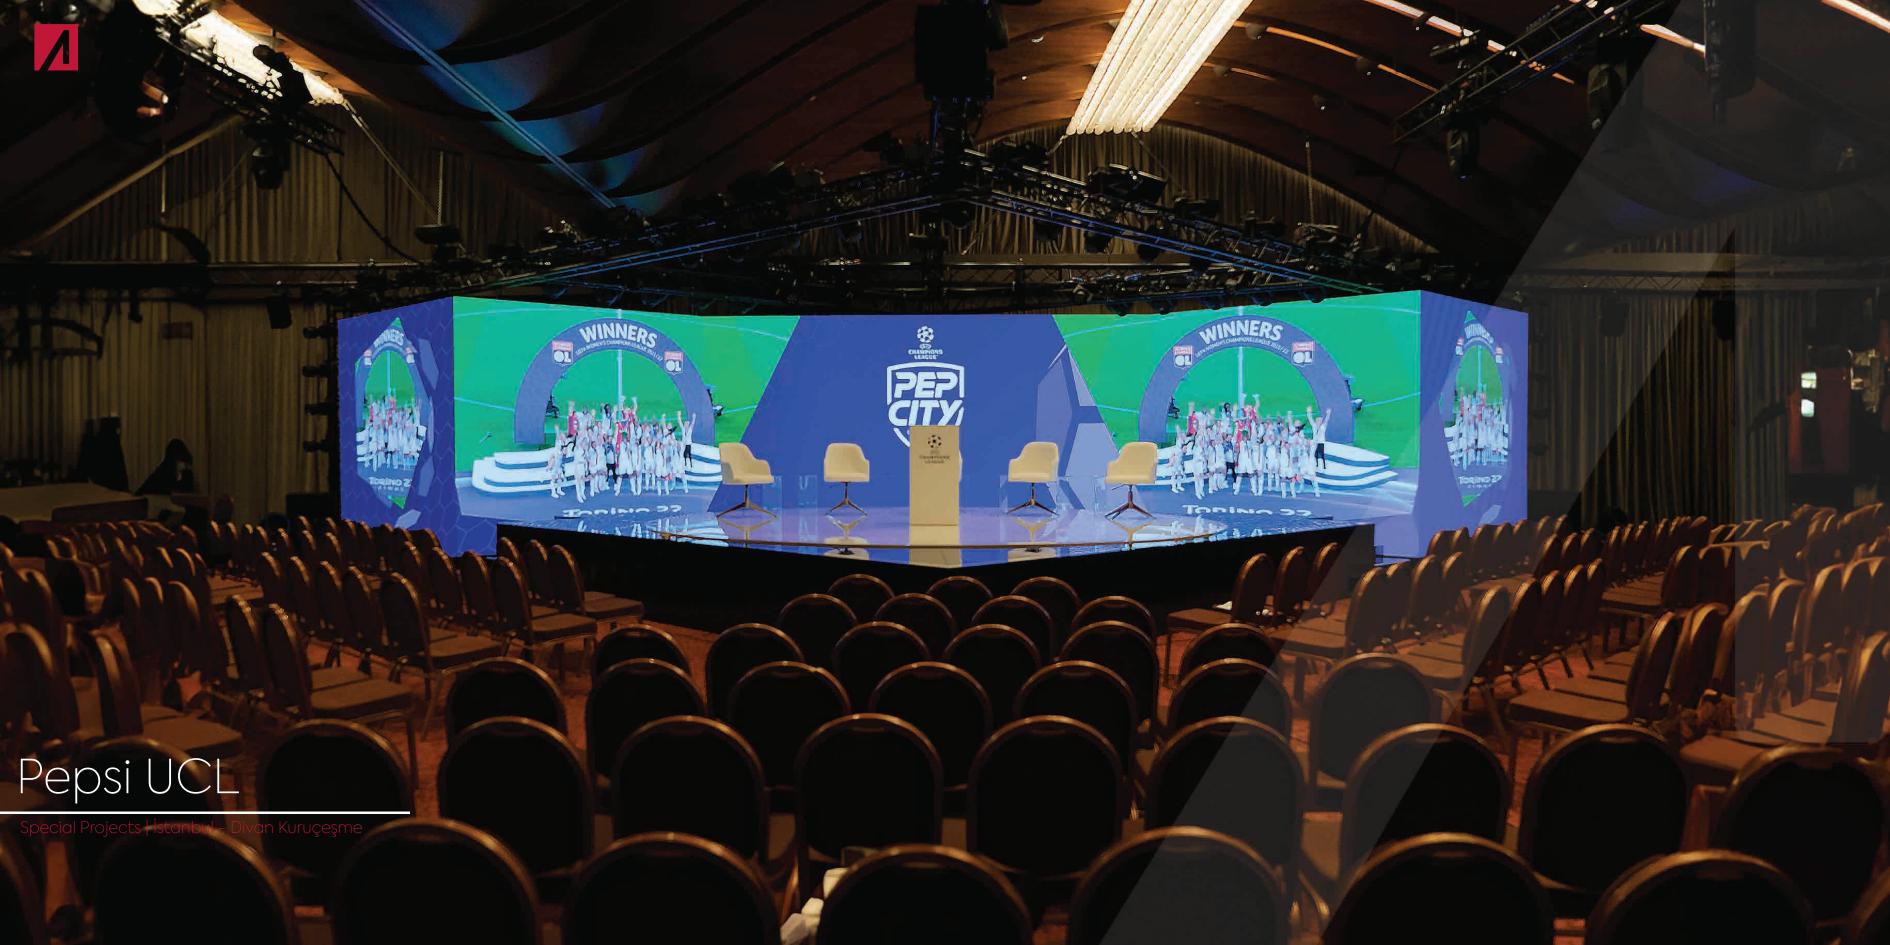

- 900 + Kitchen Bathroom Furniture
  - 750 + Fair Stands
  - 4 Product & Display Stand
    - 17 + Hospital & Special Projects
      - Construction Investments