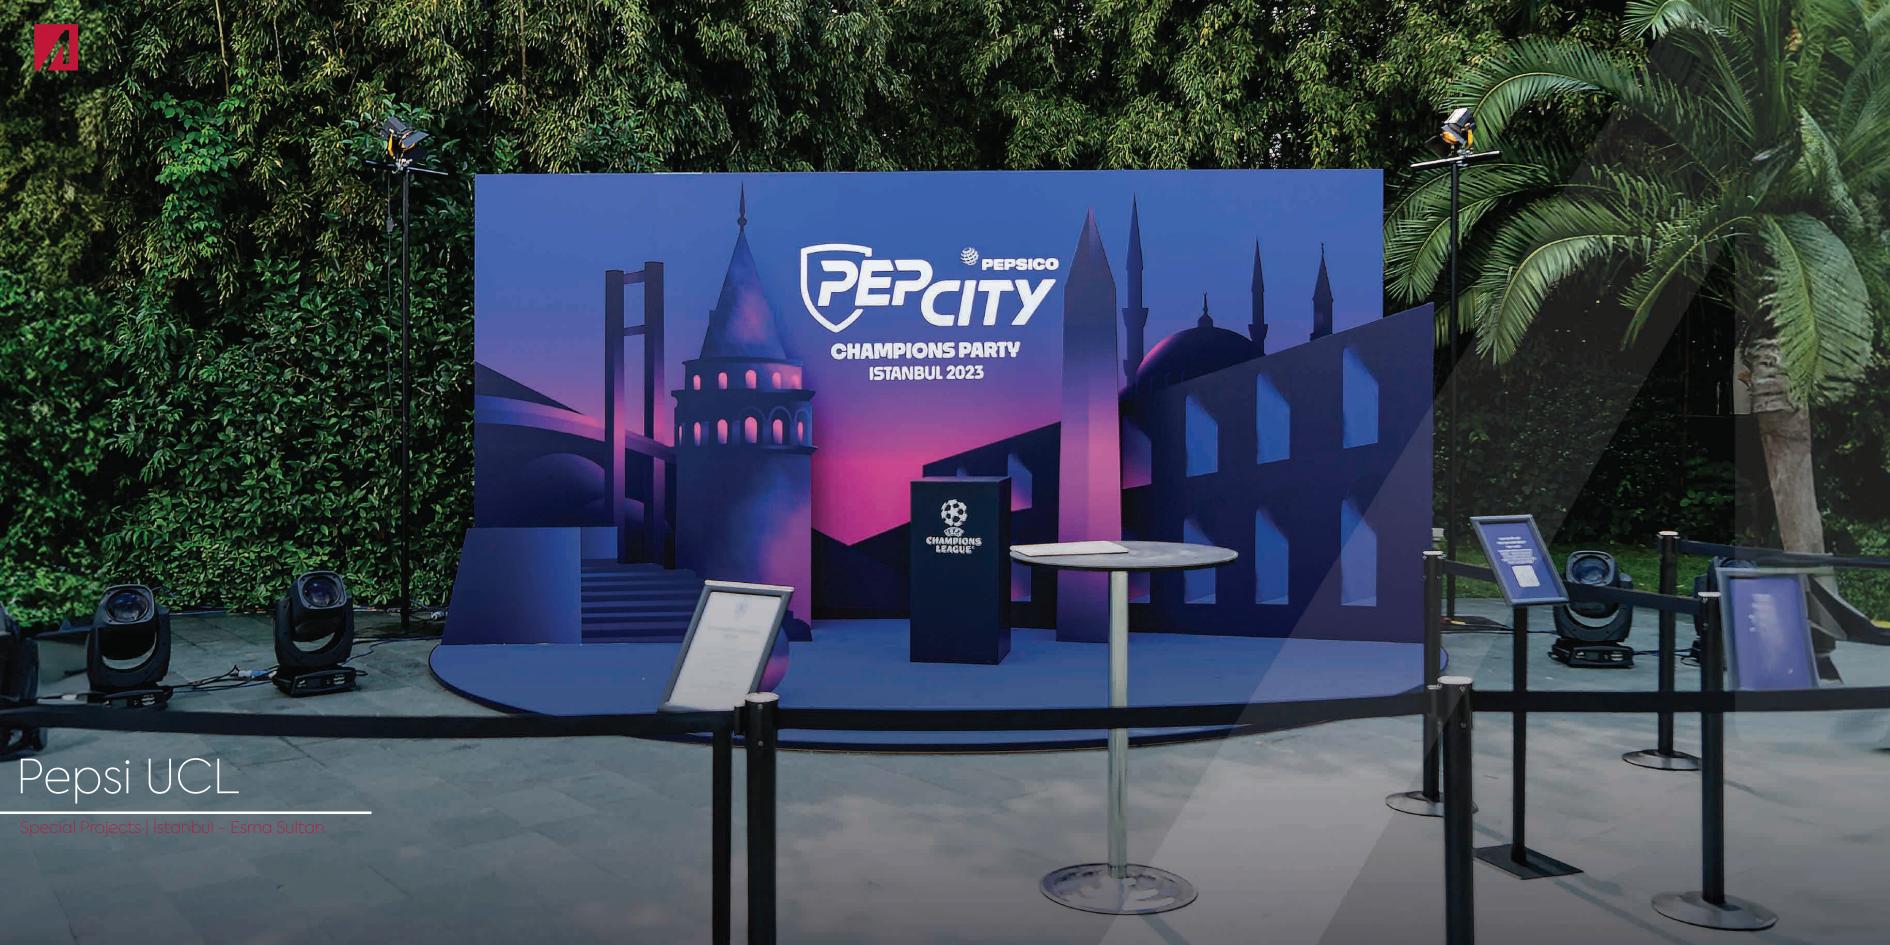

- 900 + Kitchen Bathroom Furniture
  - 750 + Fair Stands
  - 4 Product & Display Stand
    - 17 + Hospital & Special Projects
      - Construction Investments