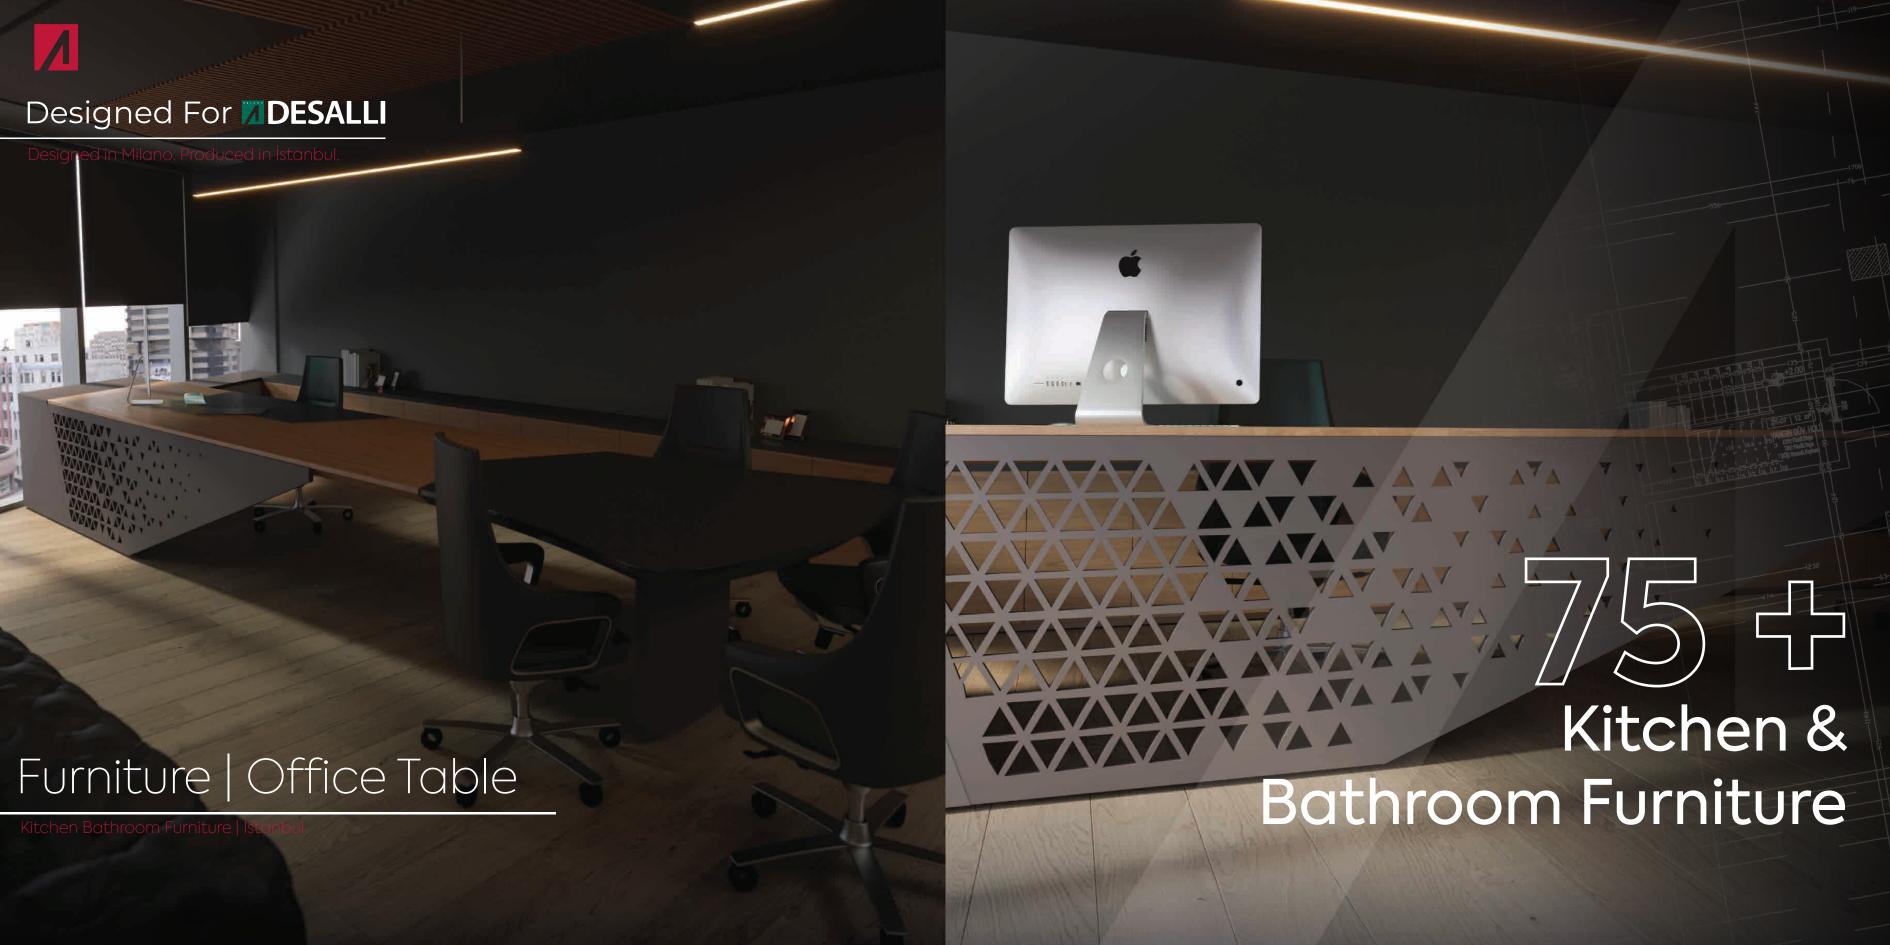

- 900 + Kitchen Bathroom Furniture
  - 750 + Fair Stands
  - 4 Product & Display Stand
    - 17 + Hospital & Special Projects
      - Construction Investments

Kitchen For House

Designed in Milano. Produced in İstanbul.