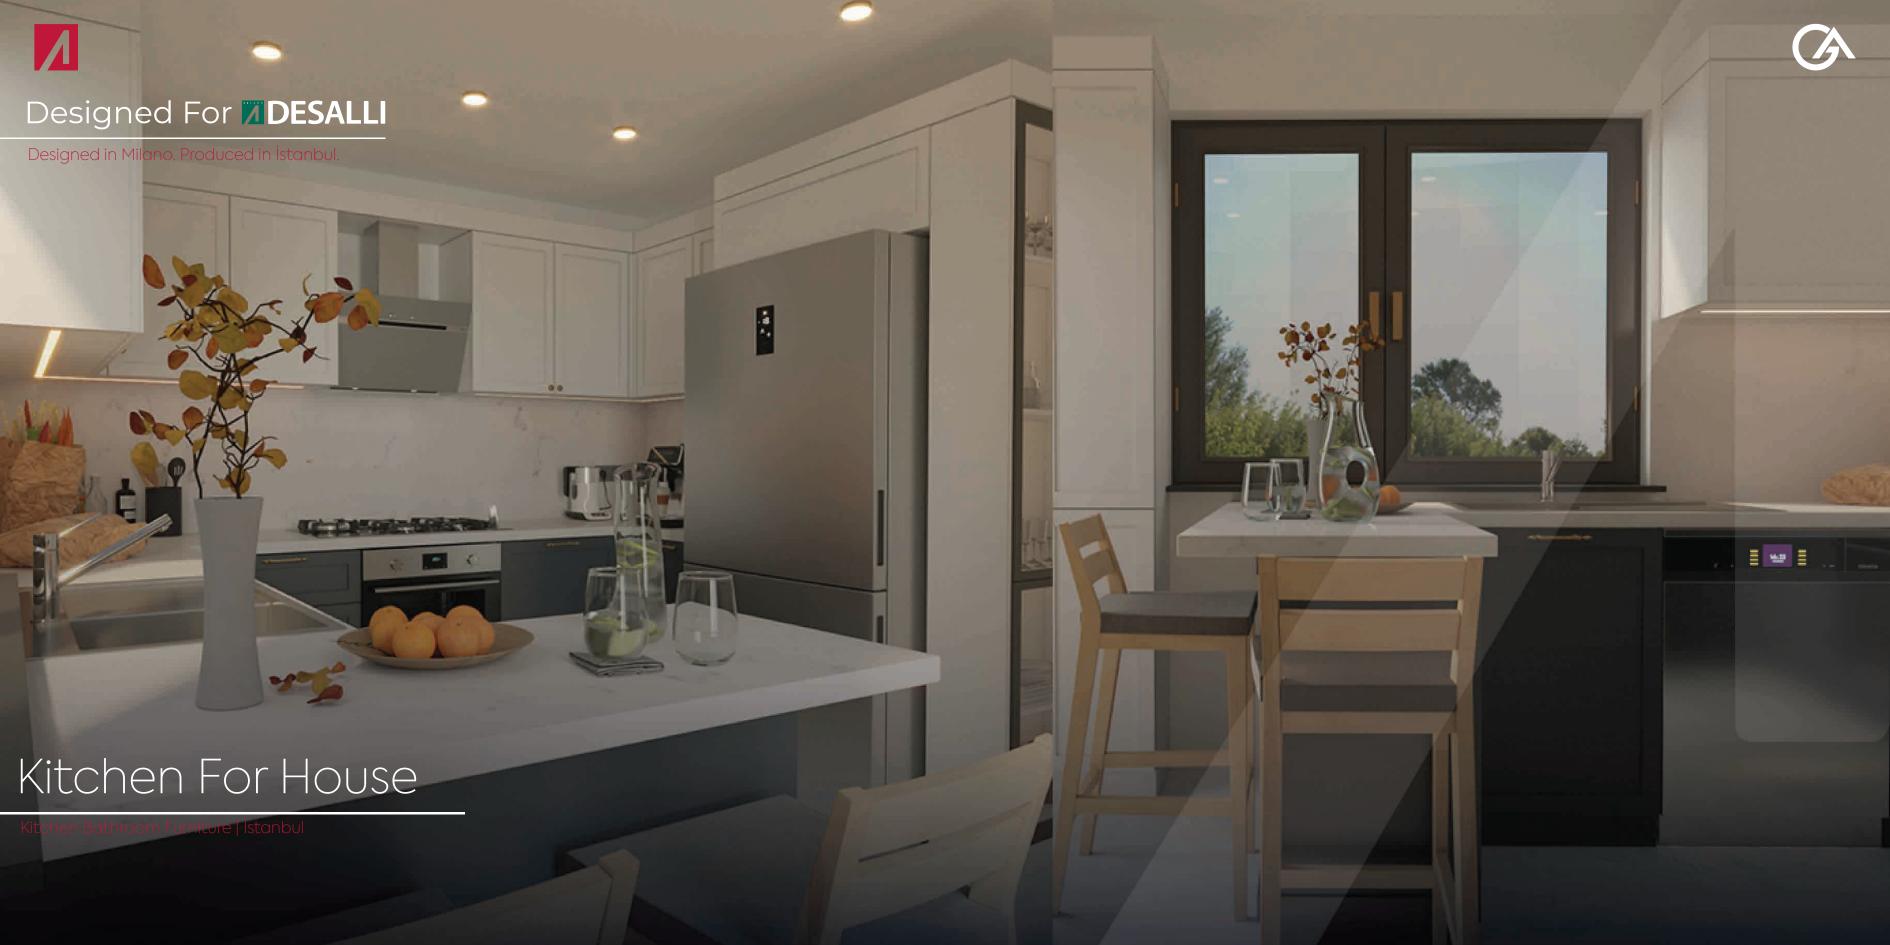

- 900 + Kitchen Bathroom Furniture
  - 750 + Fair Stands
  - 4 Product & Display Stand
    - 17 + Hospital & Special Projects
      - Construction Investments

Kitchen For House

Designed in Milano. Produced in İstanbul.