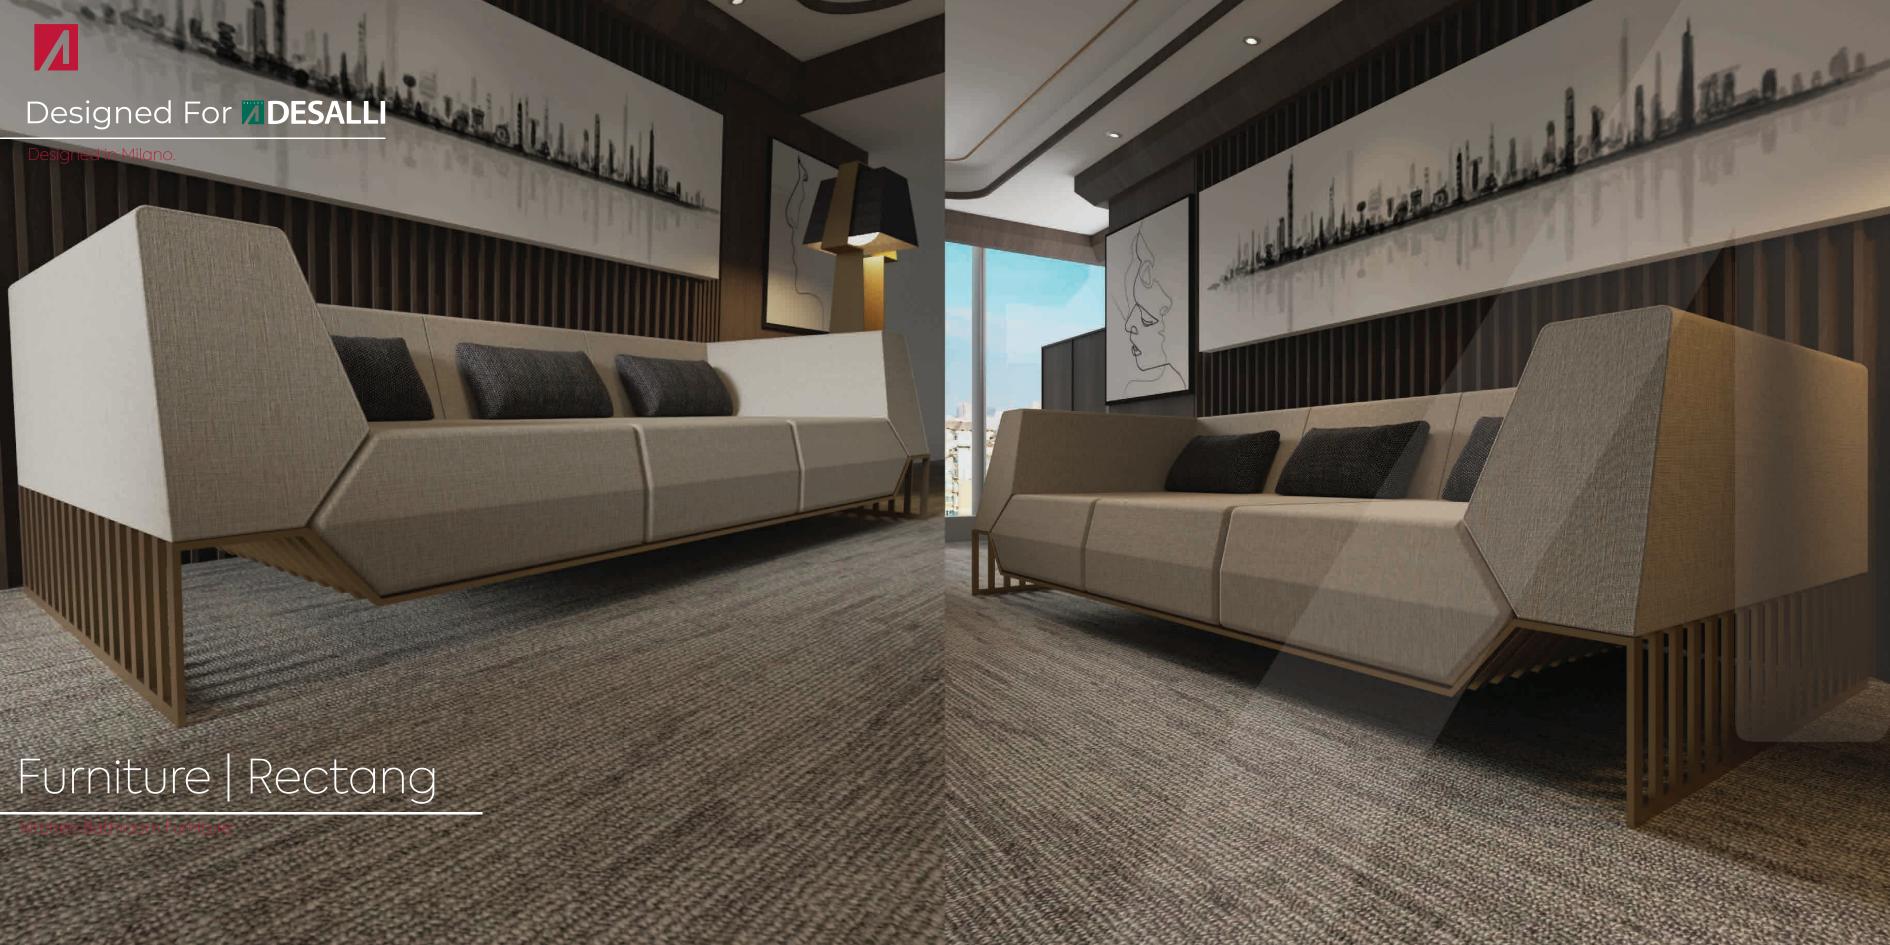

- 900 + Kitchen Bathroom Furniture
  - 750 + Fair Stands
  - 4 Product & Display Stand
    - 17 + Hospital & Special Projects
      - Construction Investments

Kitchen For House

Designed in Milano. Produced in İstanbul.