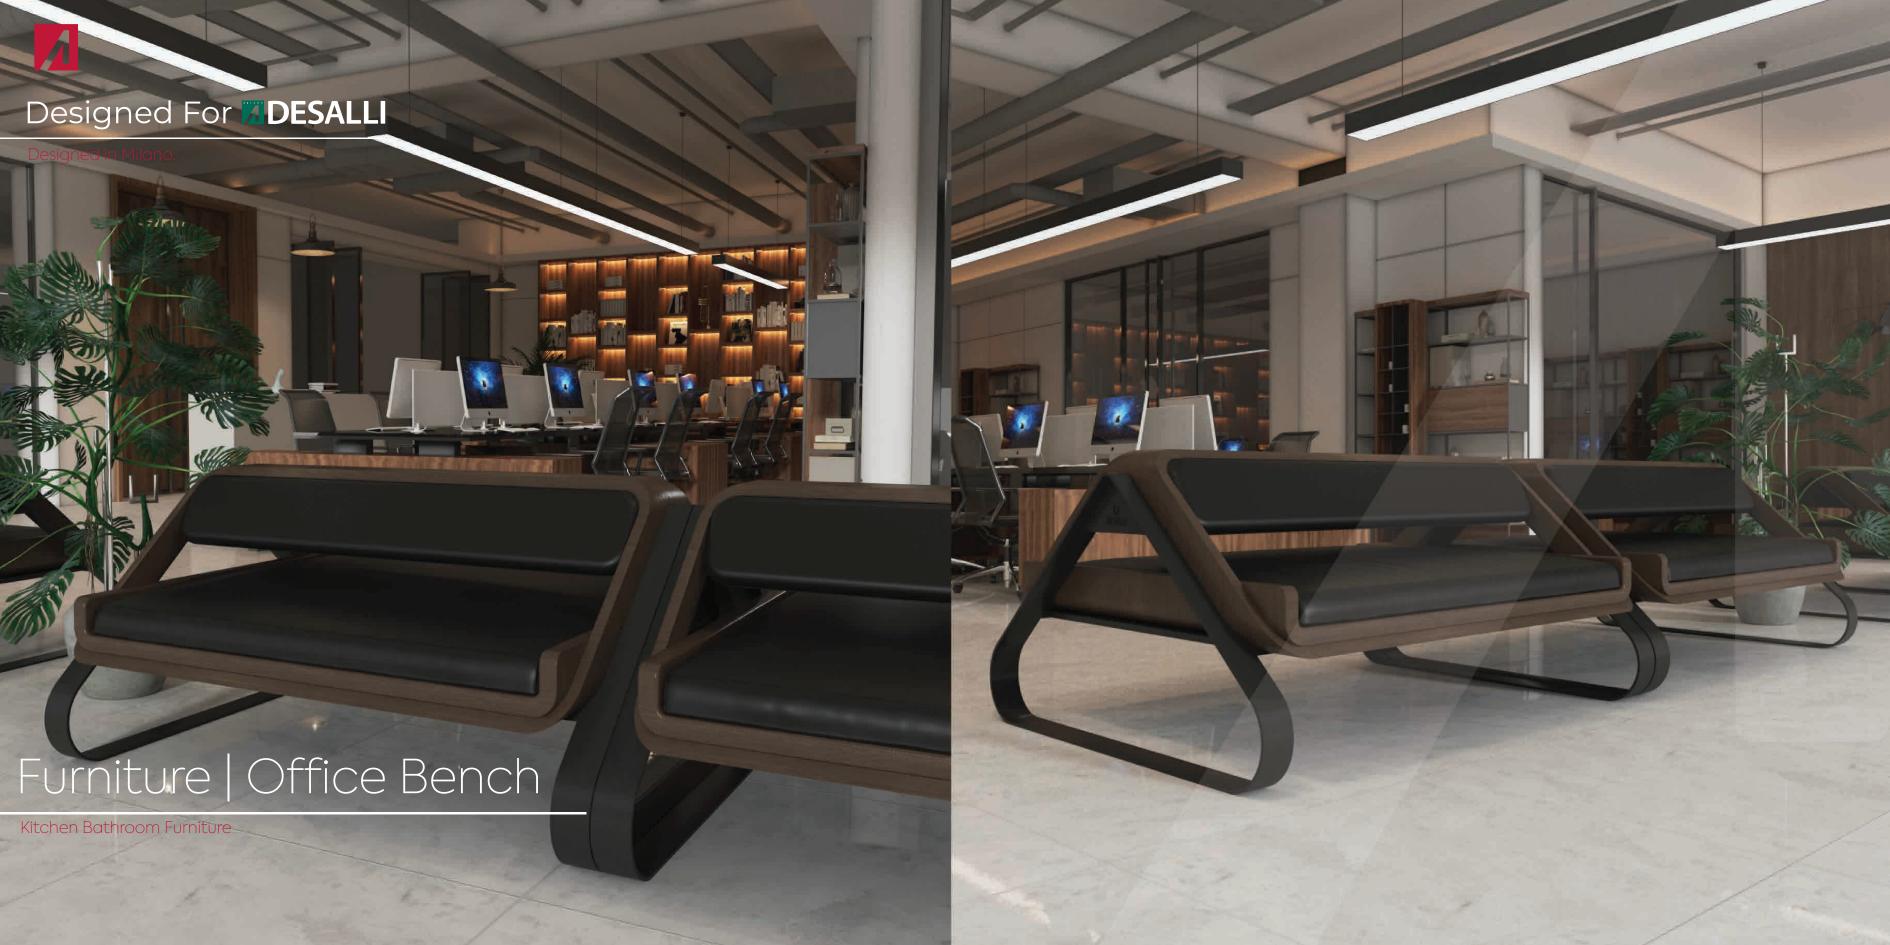

- 900 + Kitchen Bathroom Furniture
  - 750 + Fair Stands
  - 4 Product & Display Stand
    - 17 + Hospital & Special Projects
      - Construction Investments

Kitchen For House

Designed in Milano. Produced in İstanbul.