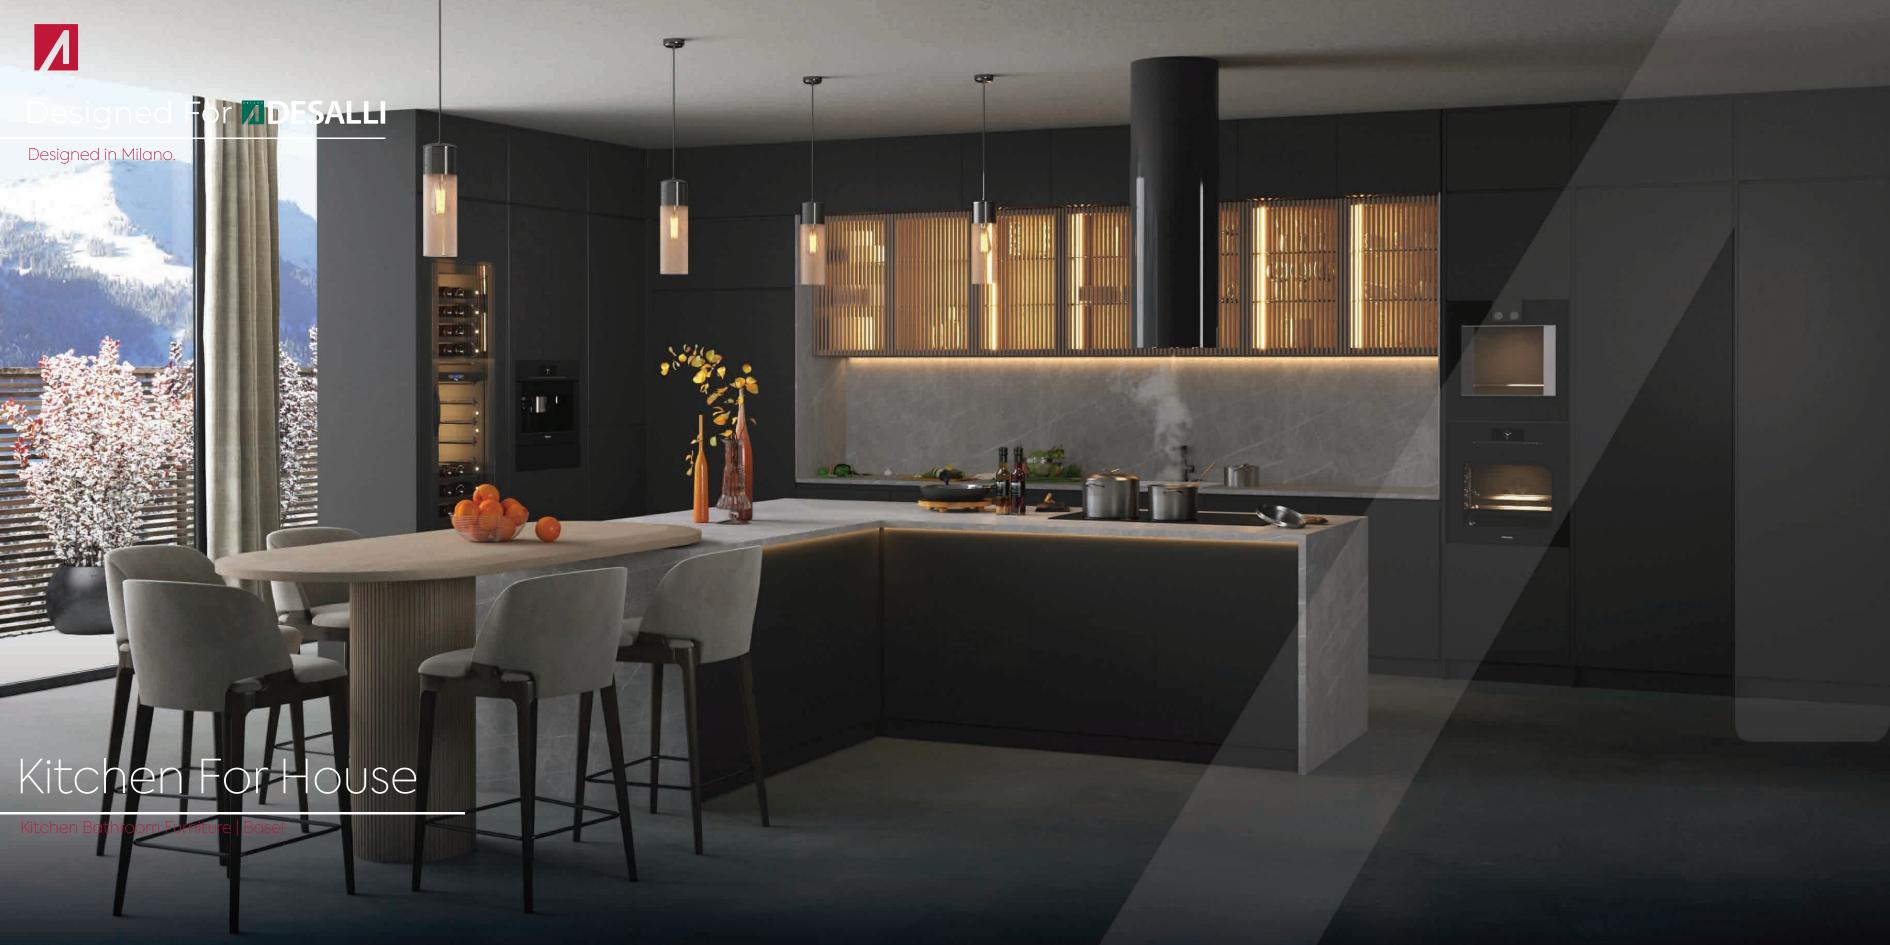

- 900 + Kitchen Bathroom Furniture
  - 750 + Fair Stands
  - 4 Product & Display Stand
    - 17 + Hospital & Special Projects
      - Construction Investments

Kitchen For House

Designed in Milano. Produced in İstanbul.