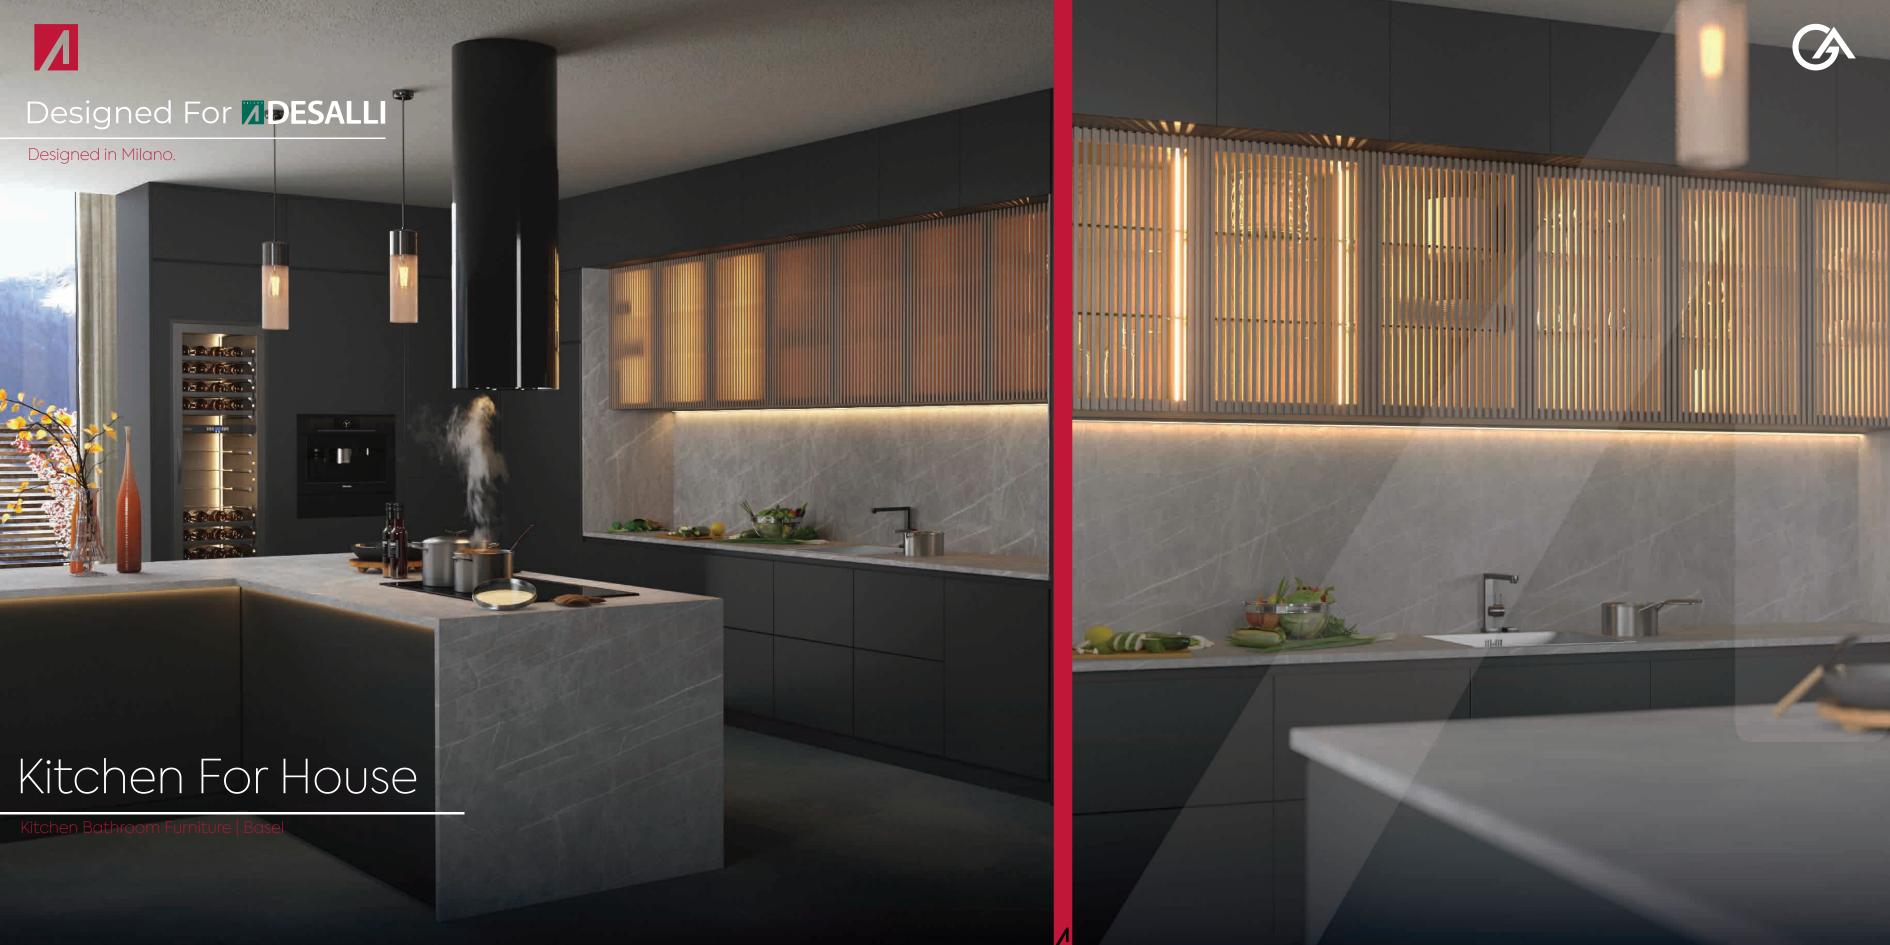

- 900 + Kitchen Bathroom Furniture
  - 750 + Fair Stands
  - 4 Product & Display Stand
    - 17 + Hospital & Special Projects
      - Construction Investments

Kitchen For House

Designed in Milano. Produced in İstanbul.