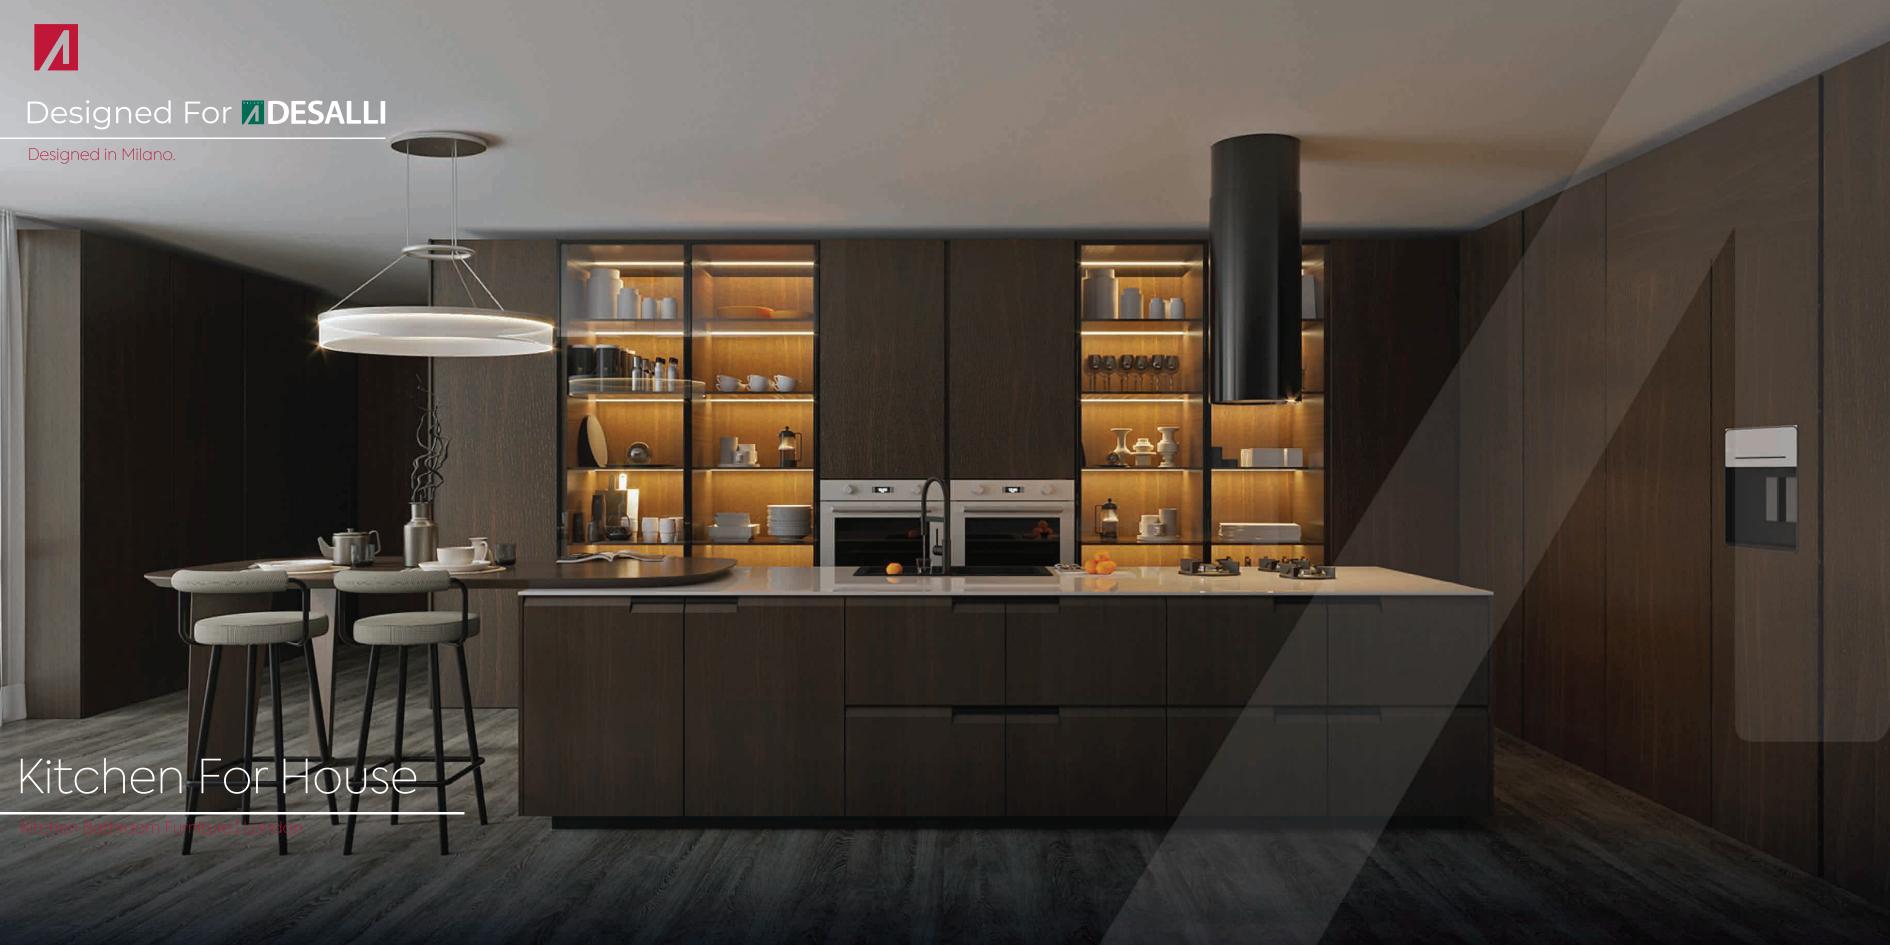

- 900 + Kitchen Bathroom Furniture
  - 750 + Fair Stands
  - 4 Product & Display Stand
    - 17 + Hospital & Special Projects
      - Construction Investments

Kitchen For House

Designed in Milano. Produced in İstanbul.