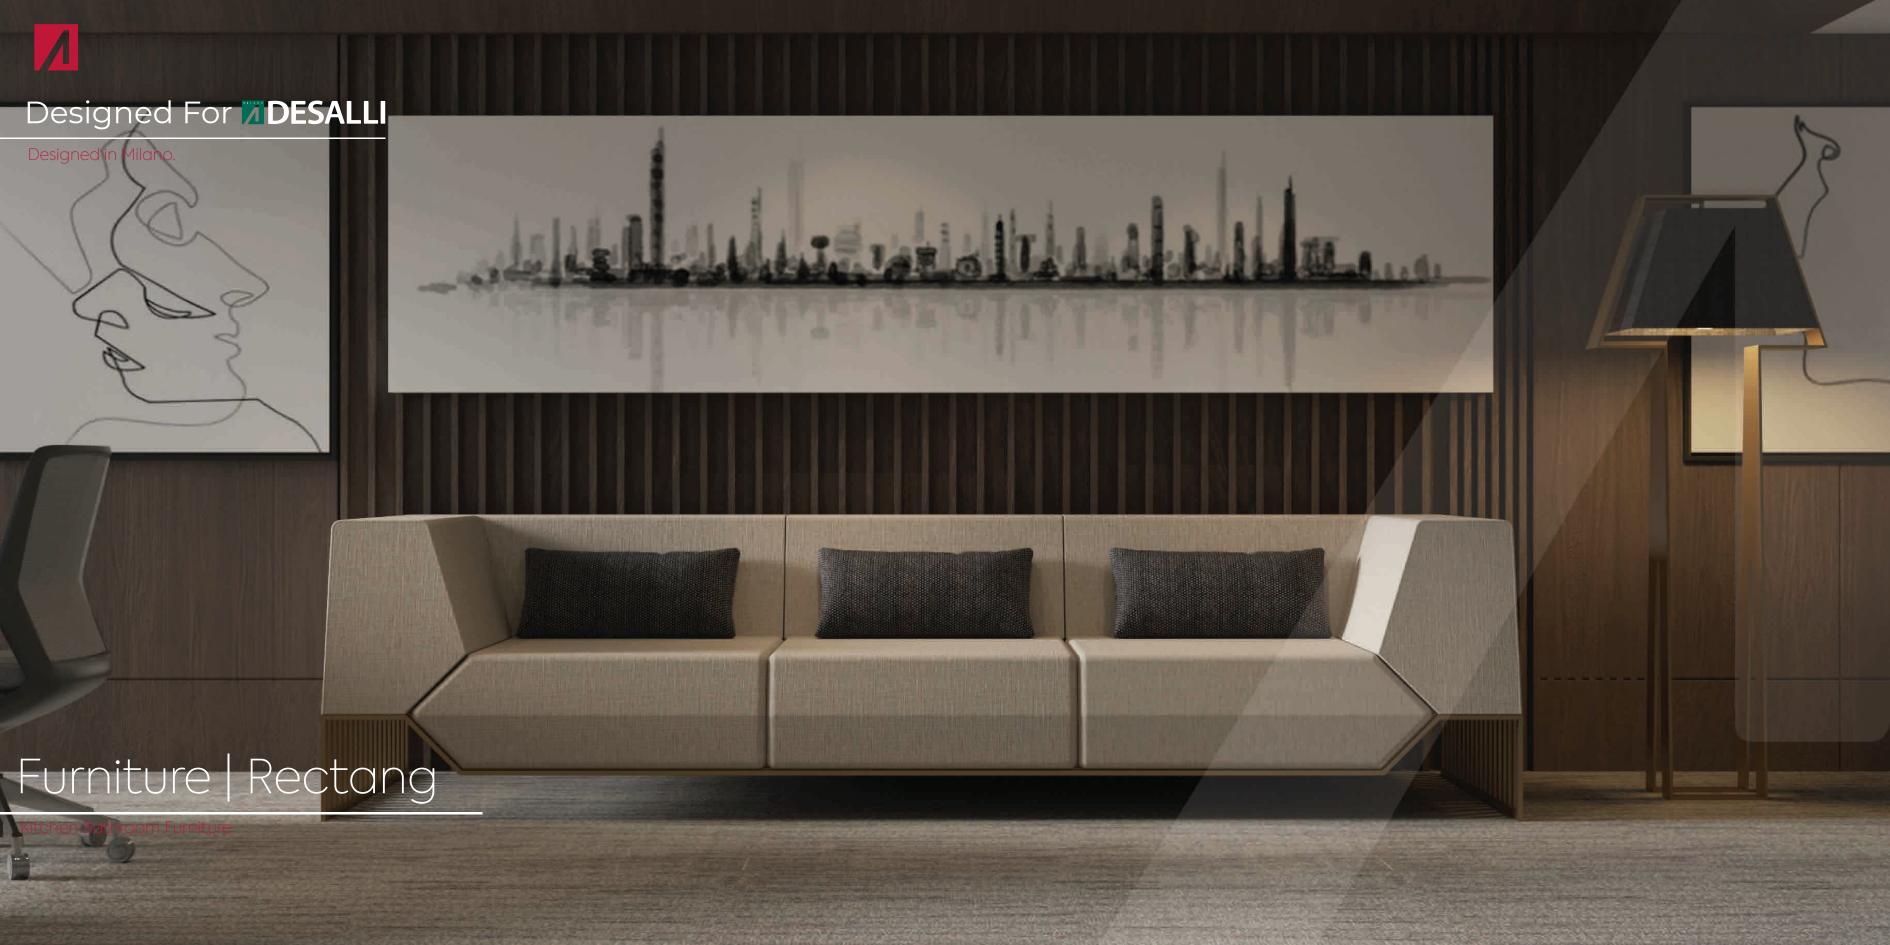

- 900 + Kitchen Bathroom Furniture
  - 750 + Fair Stands
  - 4 Product & Display Stand
    - 17 + Hospital & Special Projects
      - Construction Investments

Kitchen For House

Designed in Milano. Produced in İstanbul.