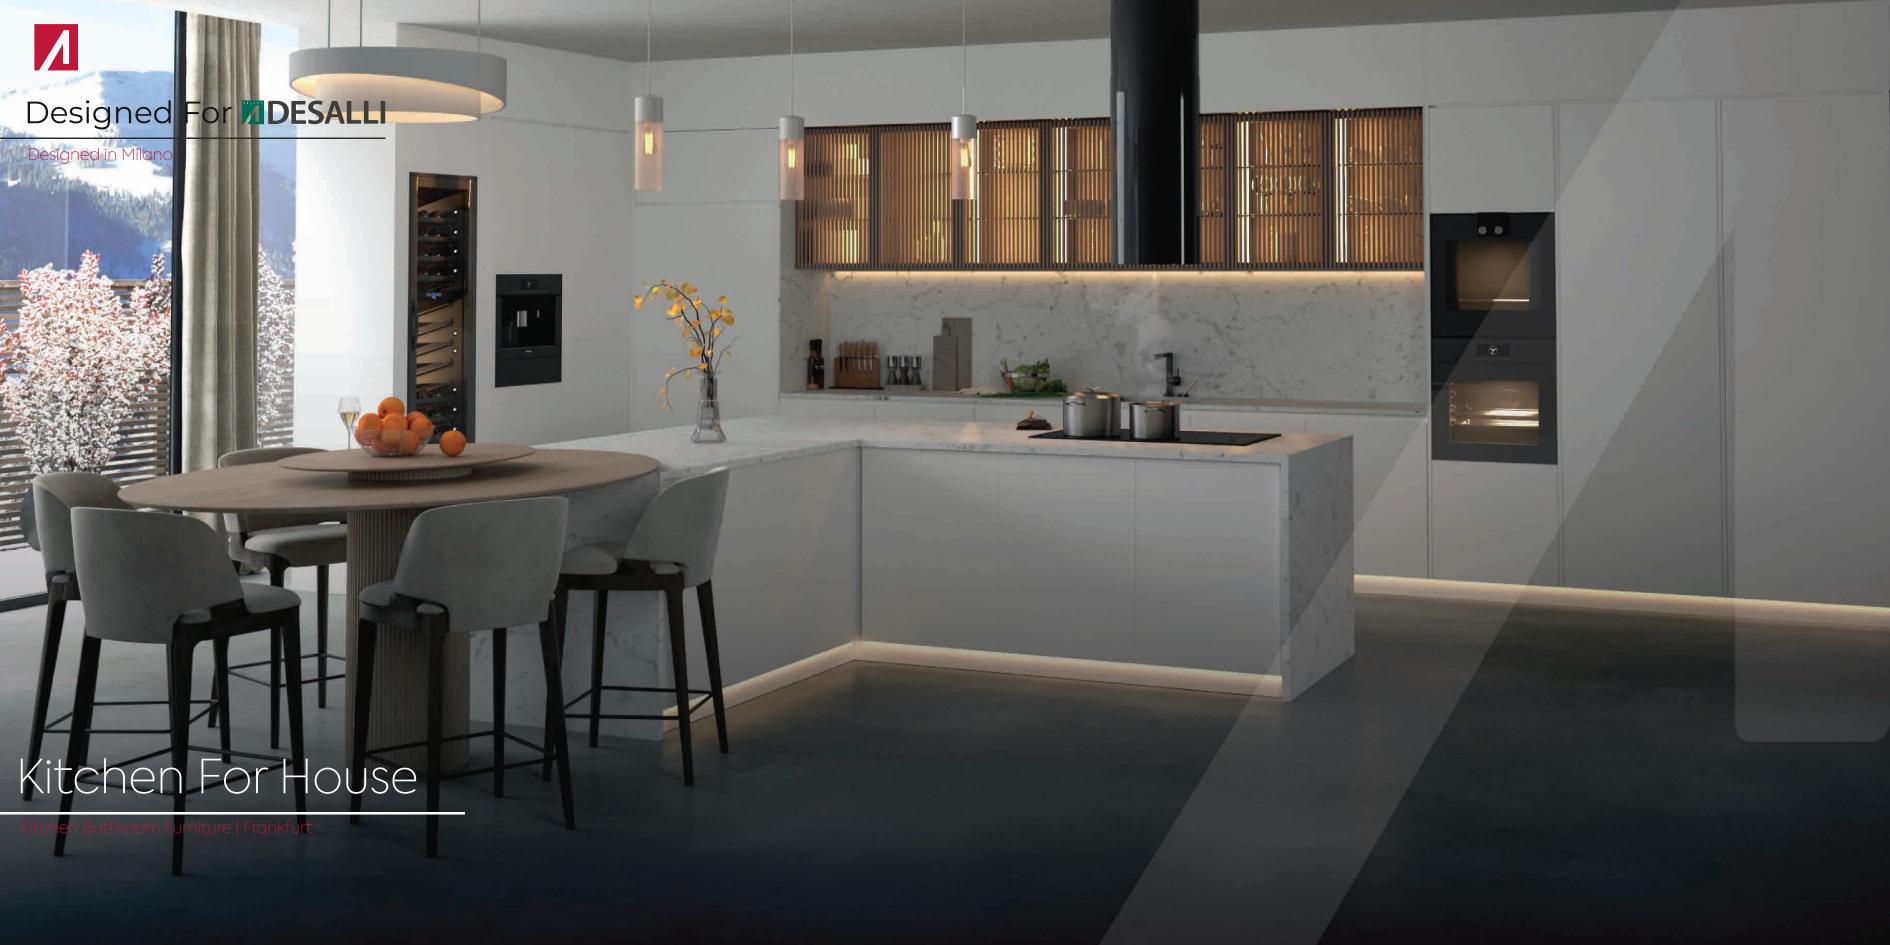

- 900 + Kitchen Bathroom Furniture
  - 750 + Fair Stands
  - 4 Product & Display Stand
    - 17 + Hospital & Special Projects
      - Construction Investments

Kitchen For House

Designed in Milano. Produced in İstanbul.