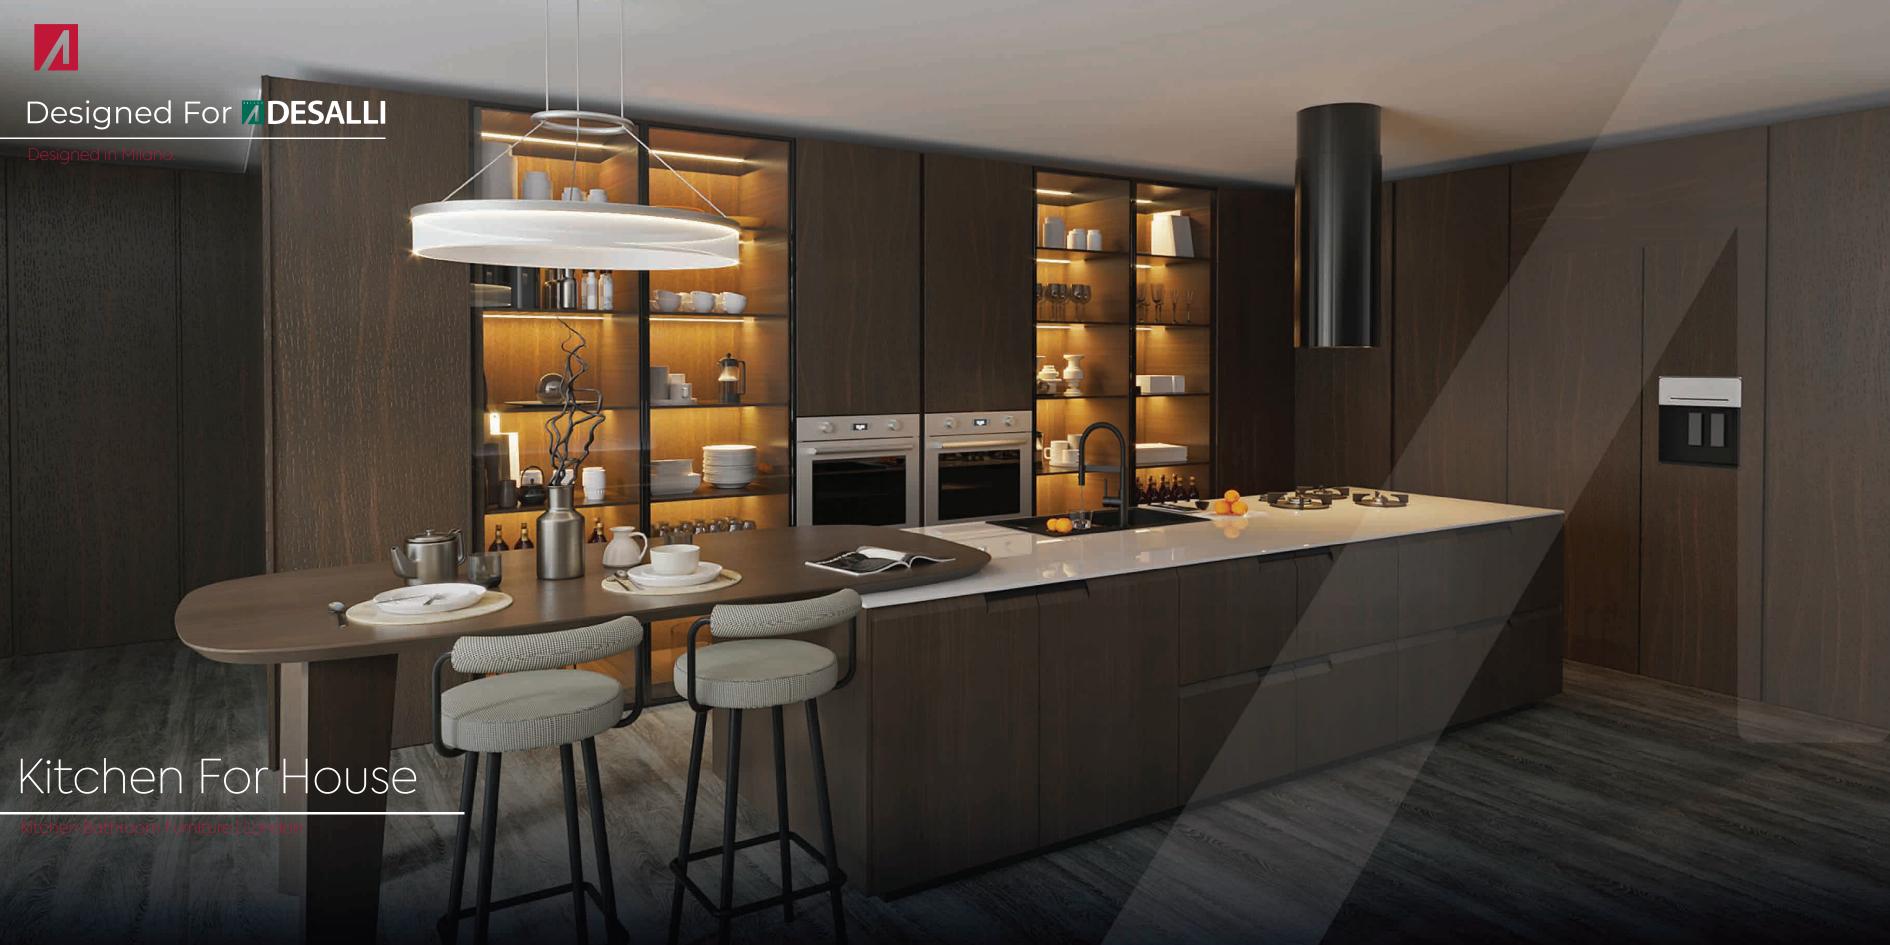

- 900 + Kitchen Bathroom Furniture
  - 750 + Fair Stands
  - 4 Product & Display Stand
    - 17 + Hospital & Special Projects
      - Construction Investments

Kitchen For House

Designed in Milano. Produced in İstanbul.