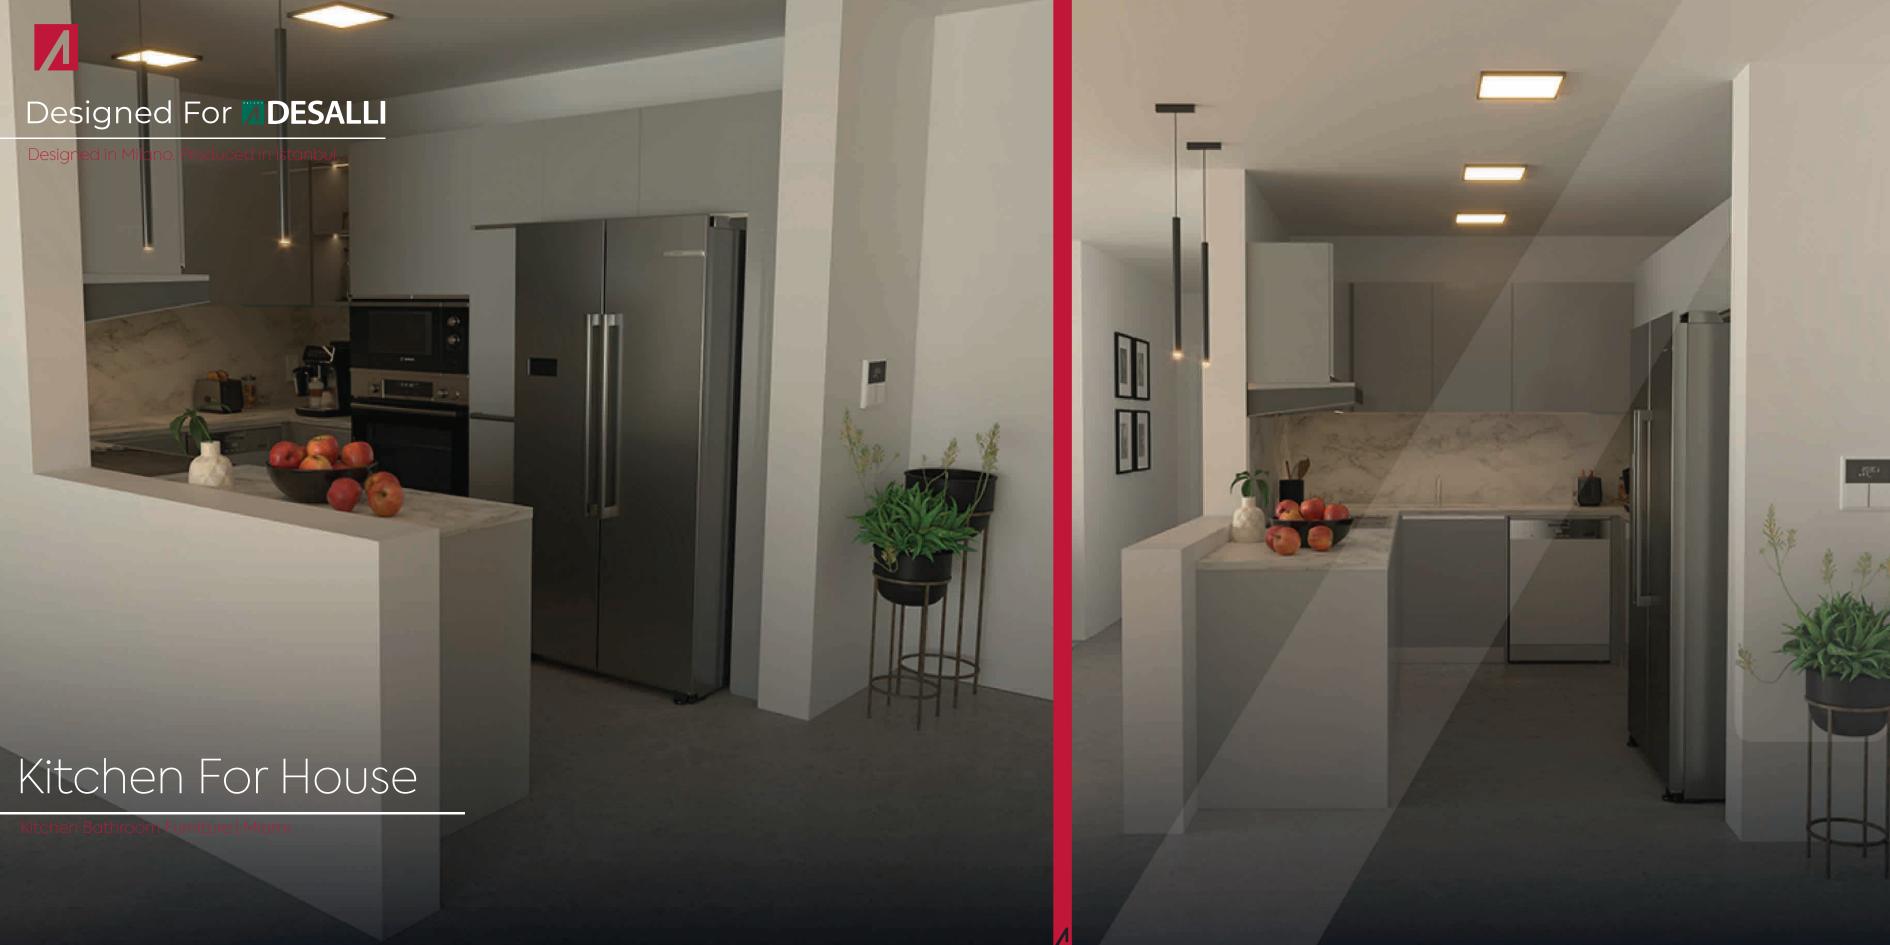

- 900 + Kitchen Bathroom Furniture
  - 750 + Fair Stands
  - 4 Product & Display Stand
    - 17 + Hospital & Special Projects
      - Construction Investments

Kitchen For House

Designed in Milano. Produced in İstanbul.