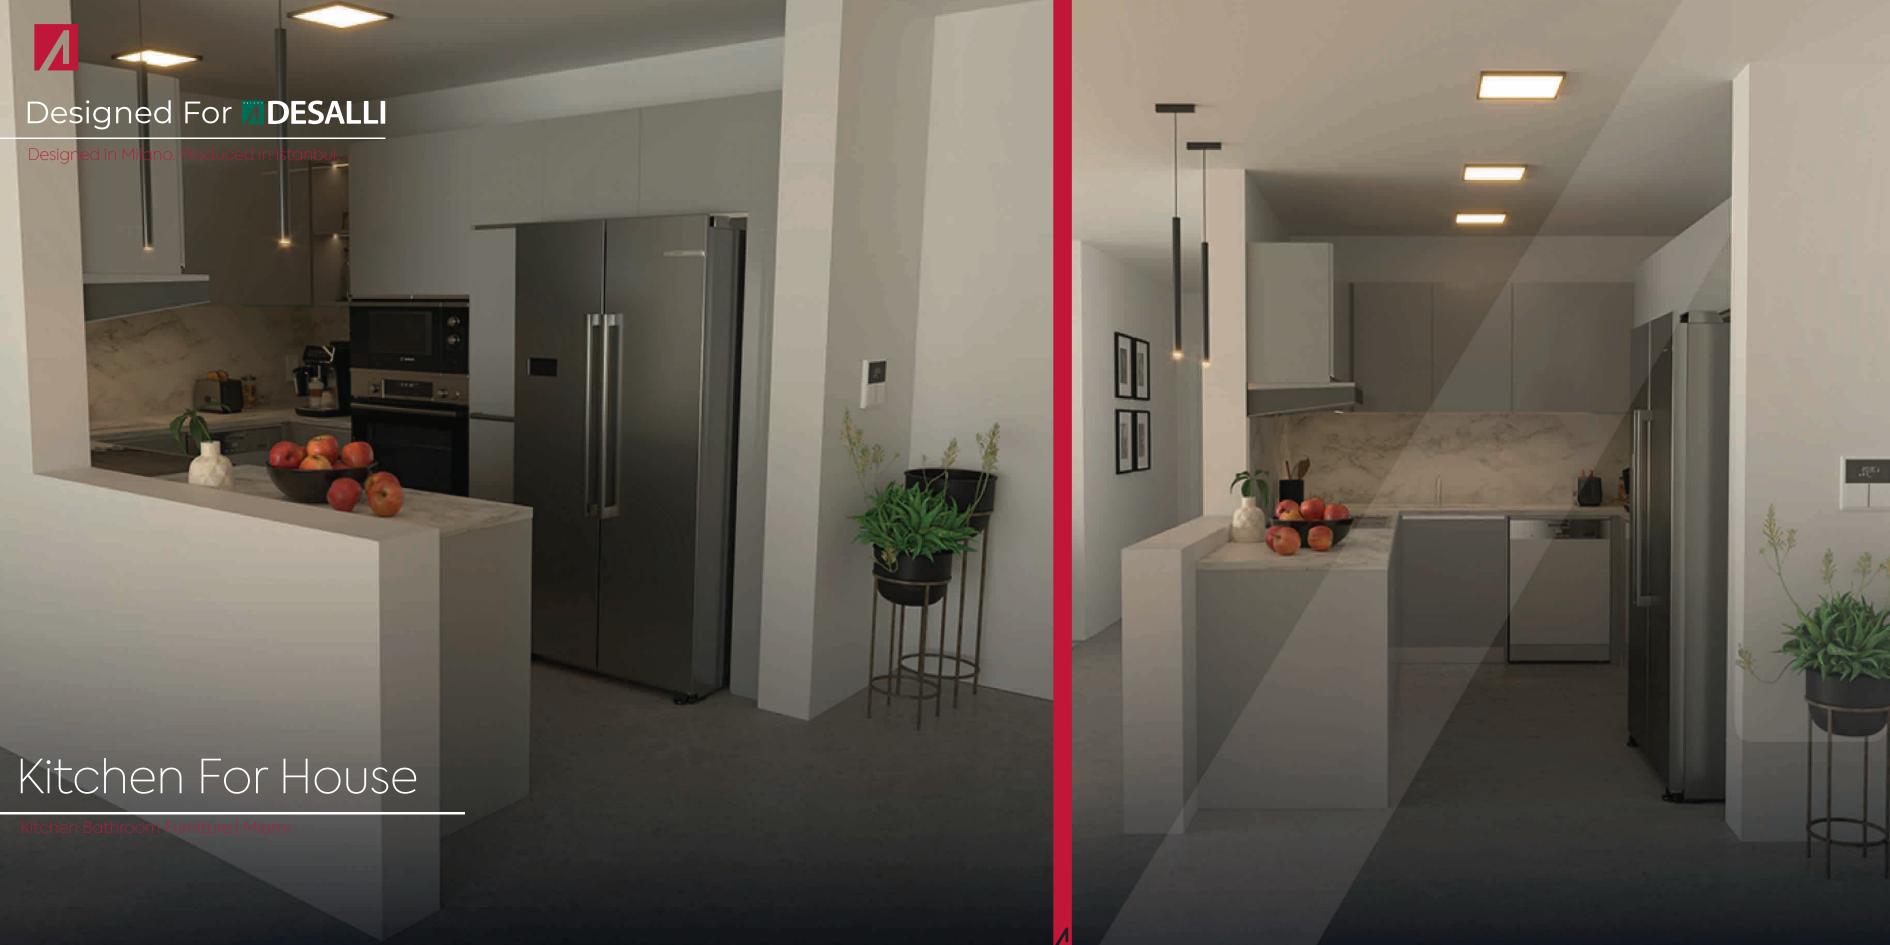

- 900 + Kitchen & Bathroom Furniture
  - 750 + Fair Stands
  - 4 Product & Display Stand
    - 17 + Hospital & Special Projects
      - Construction Investments

Kitchen For House

Designed in Milano. Produced in İstanbul.