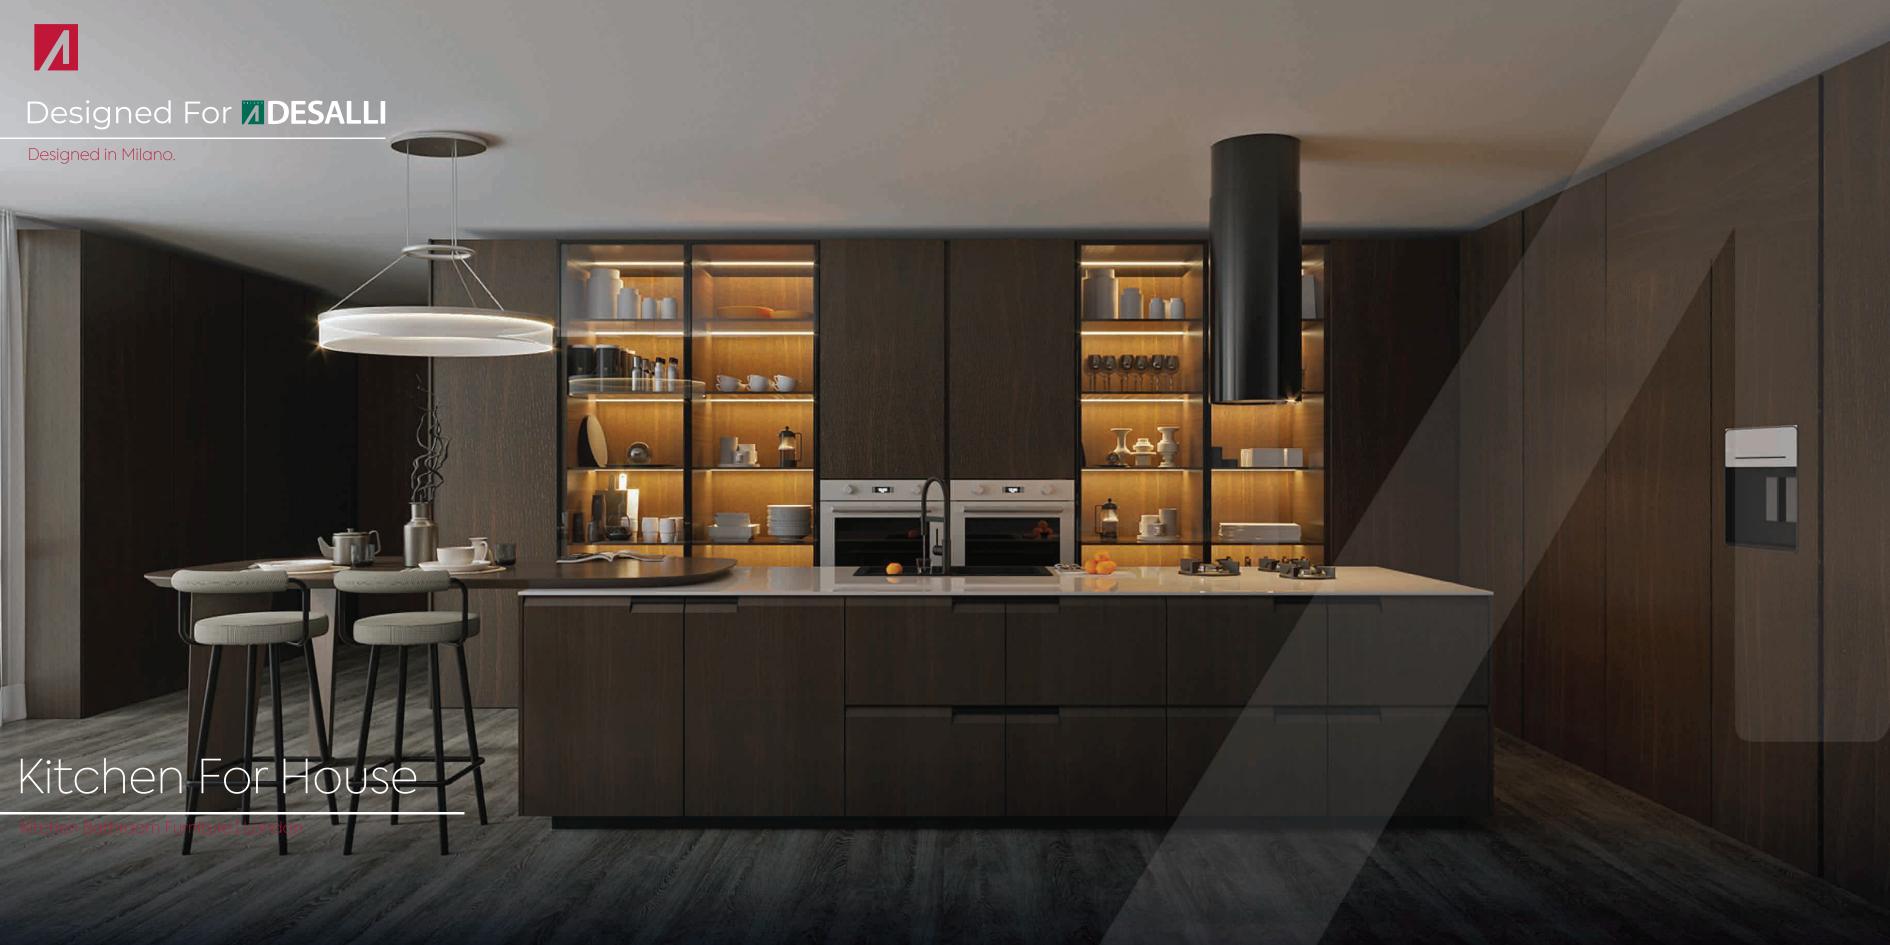

- 900 + Kitchen & Bathroom Furniture
  - 750 + Fair Stands
  - 4 Product & Display Stand
    - 17 + Hospital & Special Projects
      - Construction Investments

Kitchen For House

Designed in Milano. Produced in İstanbul.