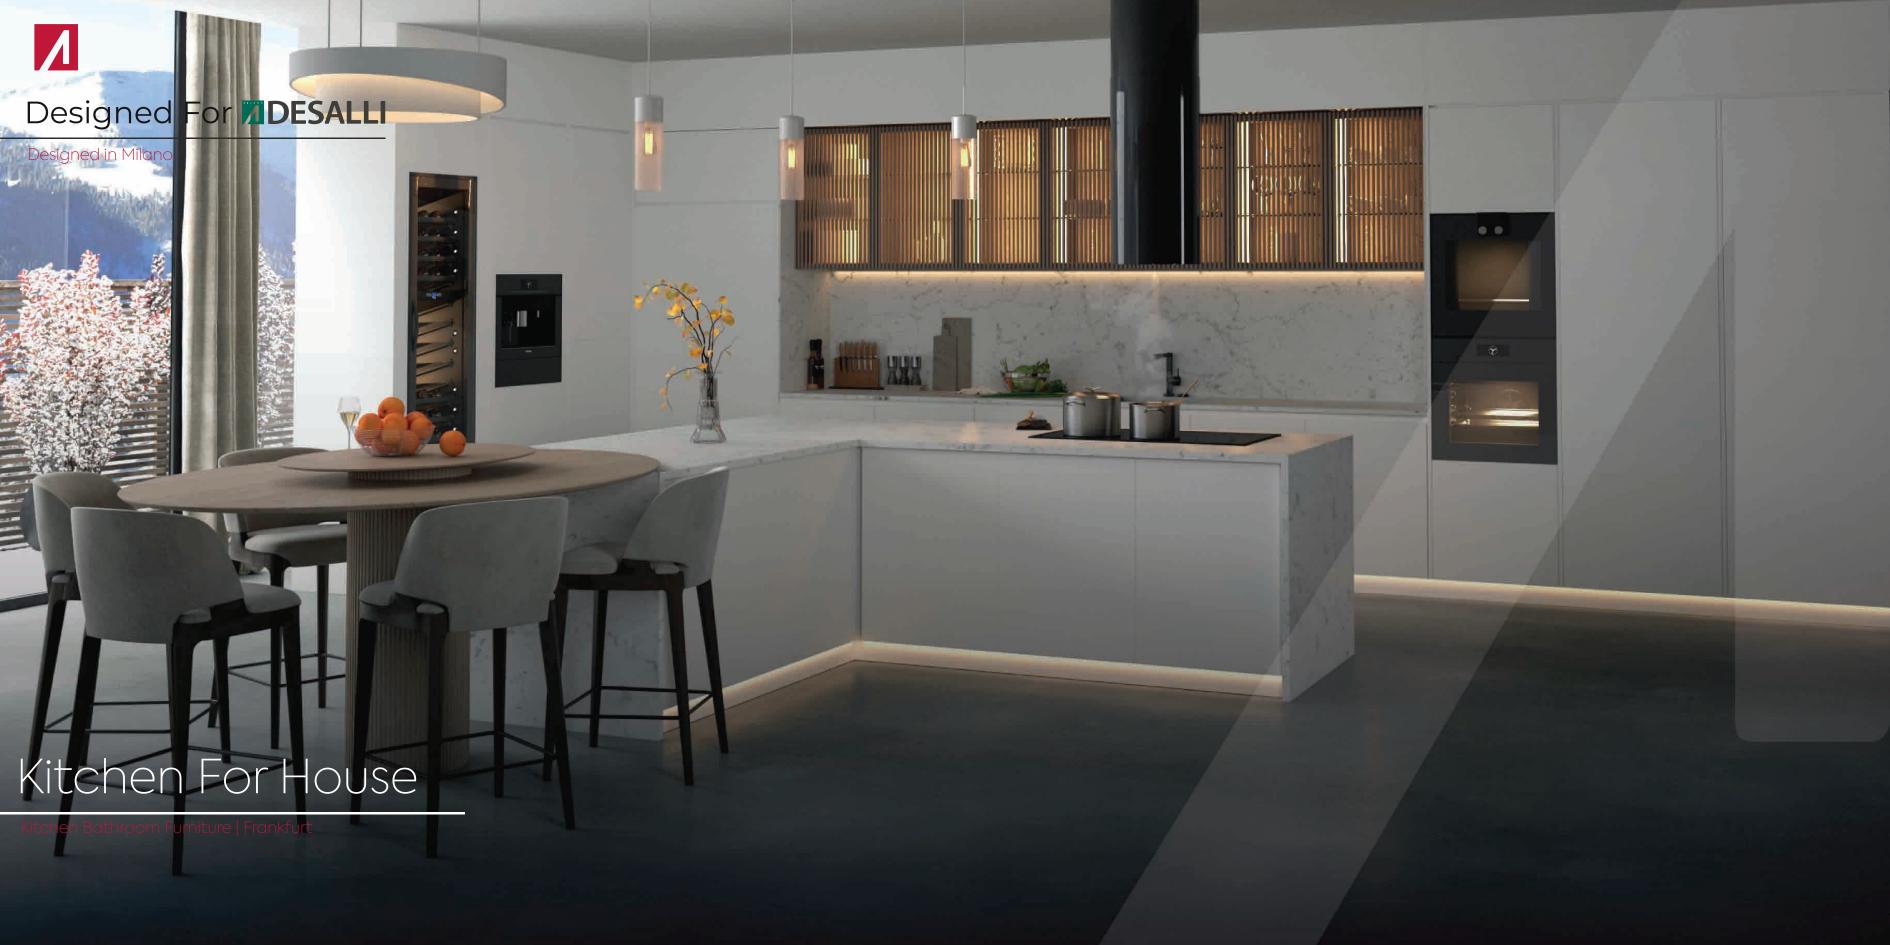

- 900 + Kitchen & Bathroom Furniture
  - 750 + Fair Stands
  - 4 Product & Display Stand
    - 17 + Hospital & Special Projects
      - Construction Investments

Kitchen For House

Designed in Milano. Produced in İstanbul.