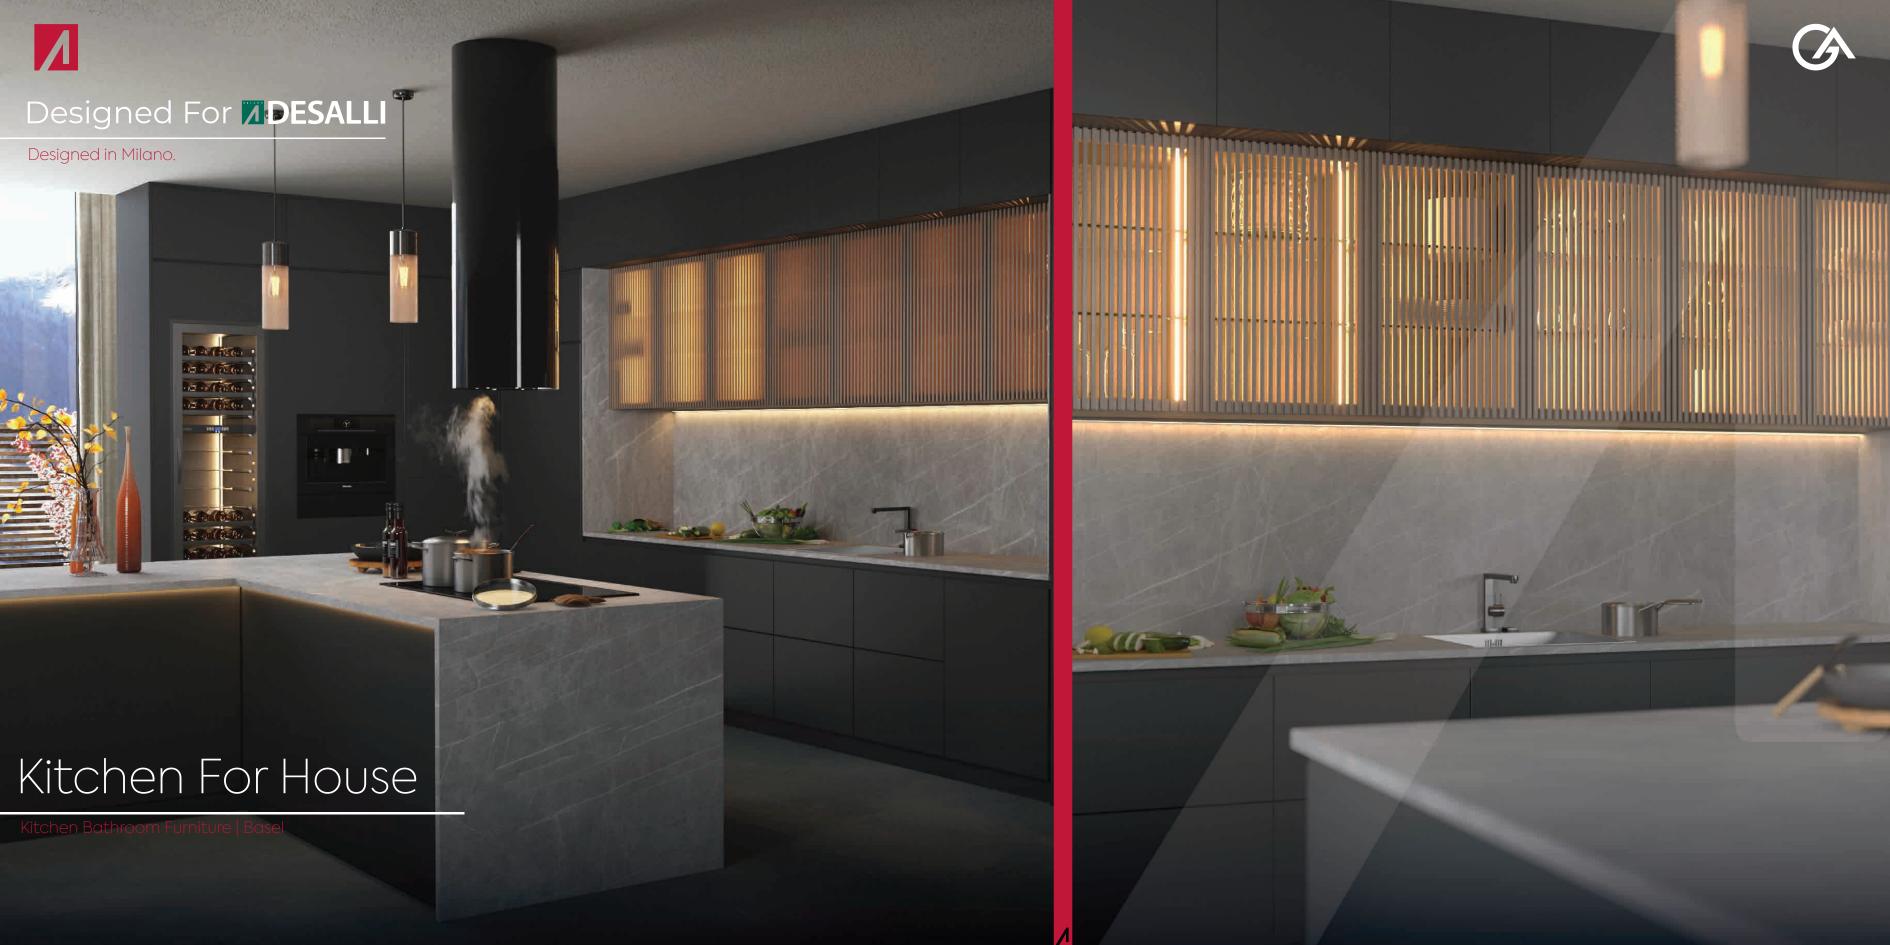

- 900 + Kitchen & Bathroom Furniture
  - 750 + Fair Stands
  - 4 Product & Display Stand
    - 17 + Hospital & Special Projects
      - Construction Investments

Kitchen For House

Designed in Milano. Produced in İstanbul.