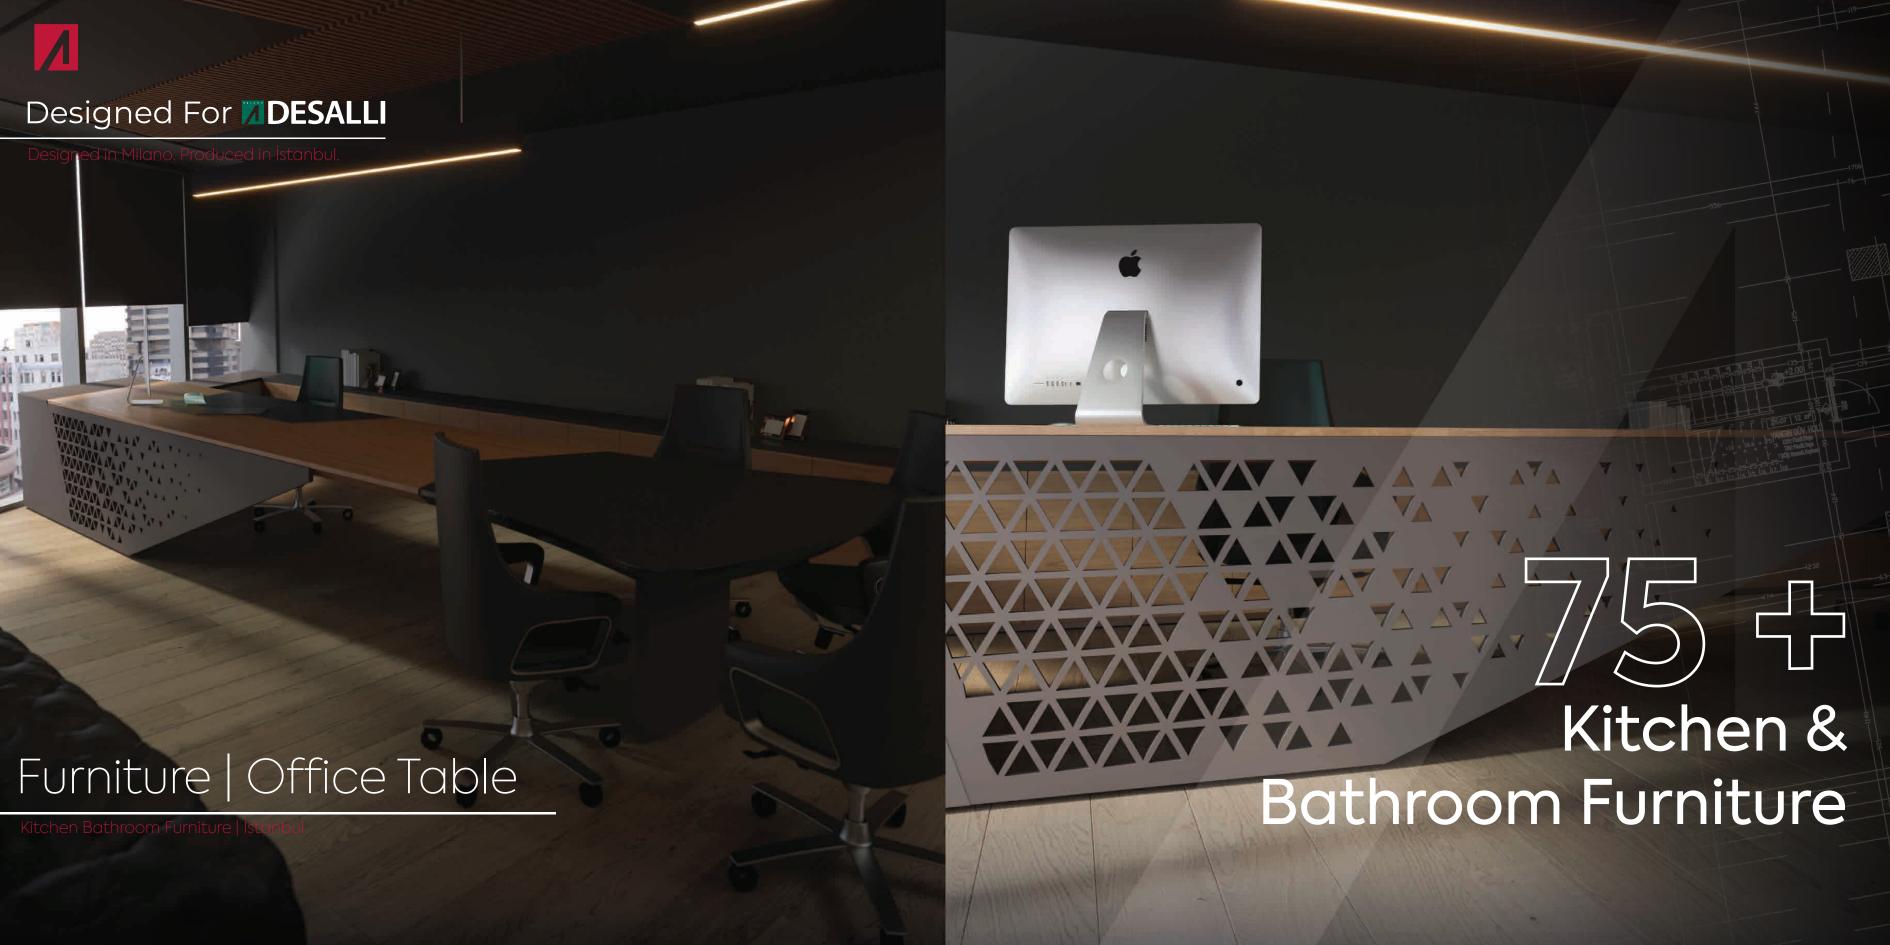

- 900 + Kitchen & Bathroom Furniture
  - 750 + Fair Stands
  - 4 Product & Display Stand
    - 17 + Hospital & Special Projects
      - Construction Investments

Kitchen For House

Designed in Milano. Produced in İstanbul.

# Bathoom For House

hen Bathroom Furniture | Istanbul