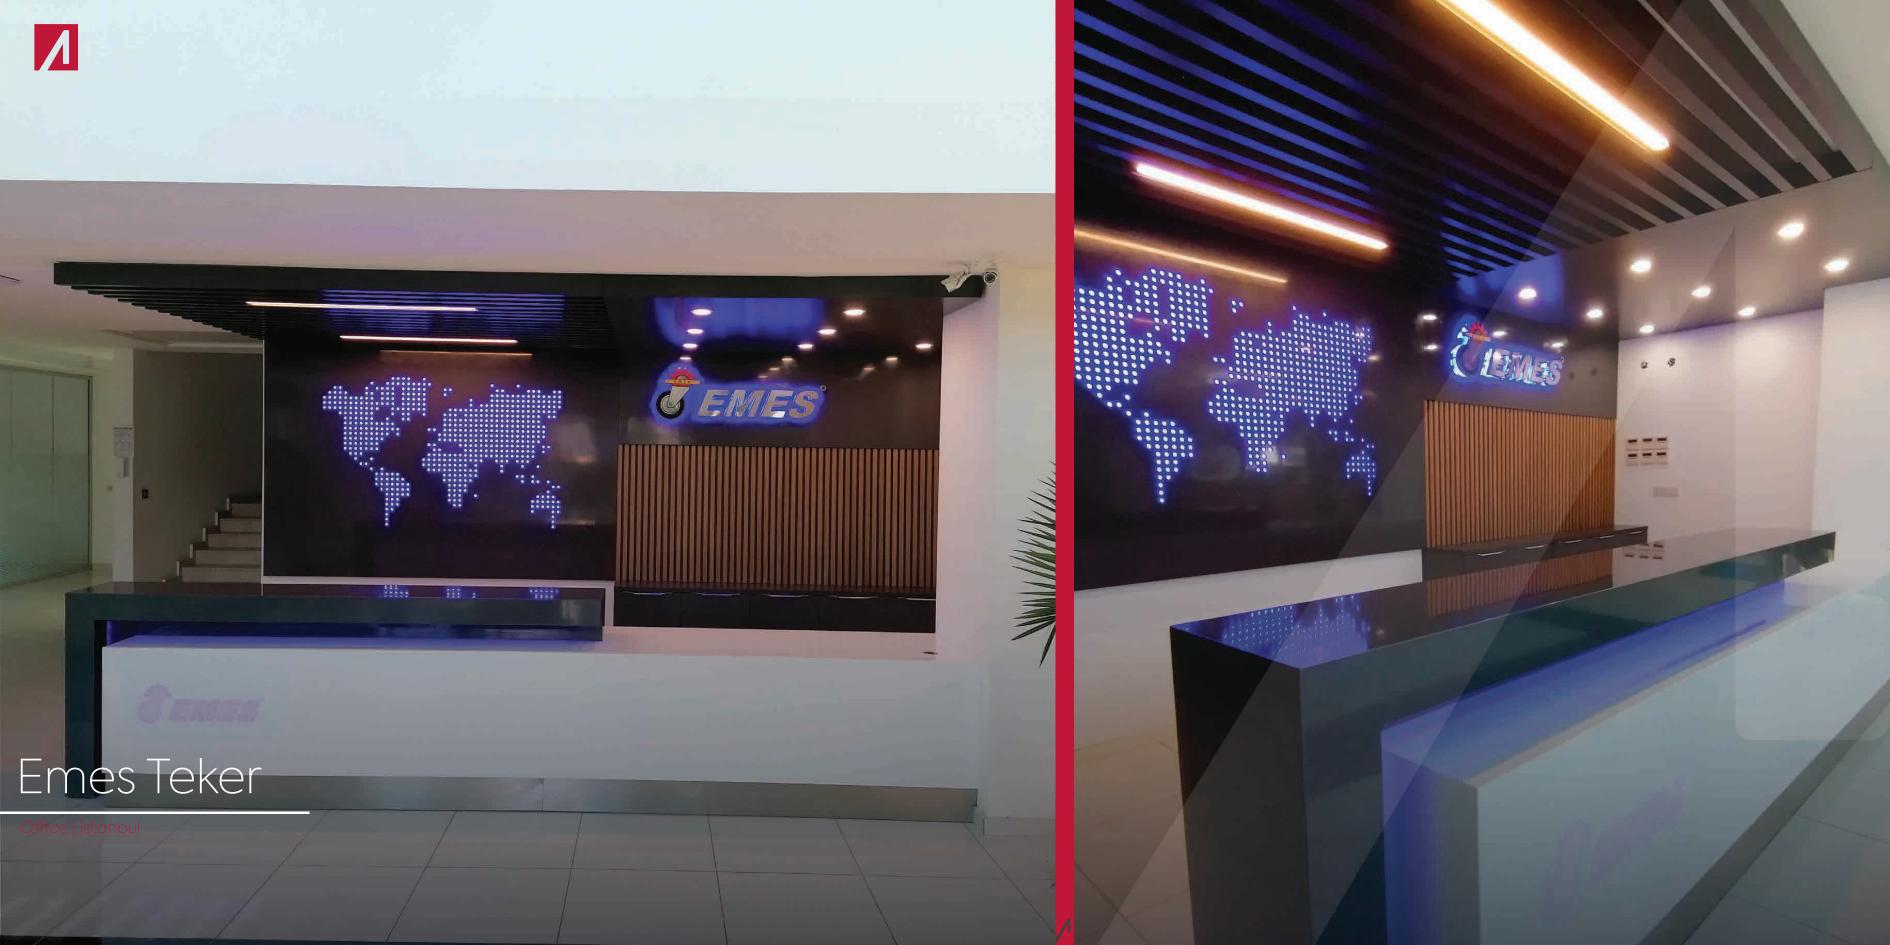

We also have warehouse spaces in cities such as Milan, Miami, Washington and London.

- 2,5K + Store Showroom
- 440 + Cafe Bar Restaurant
  - 67 + Hotel Projects
  - 75 + Office Projects
- 320 + Home Projects

- 900 + Kitchen & Bathroom Furniture
  - 750 + Fair Stands
  - 4 Product & Display Stand
    - 17 + Hospital & Special Projects
      - Construction Investments

myHR:

Office | İstanbul