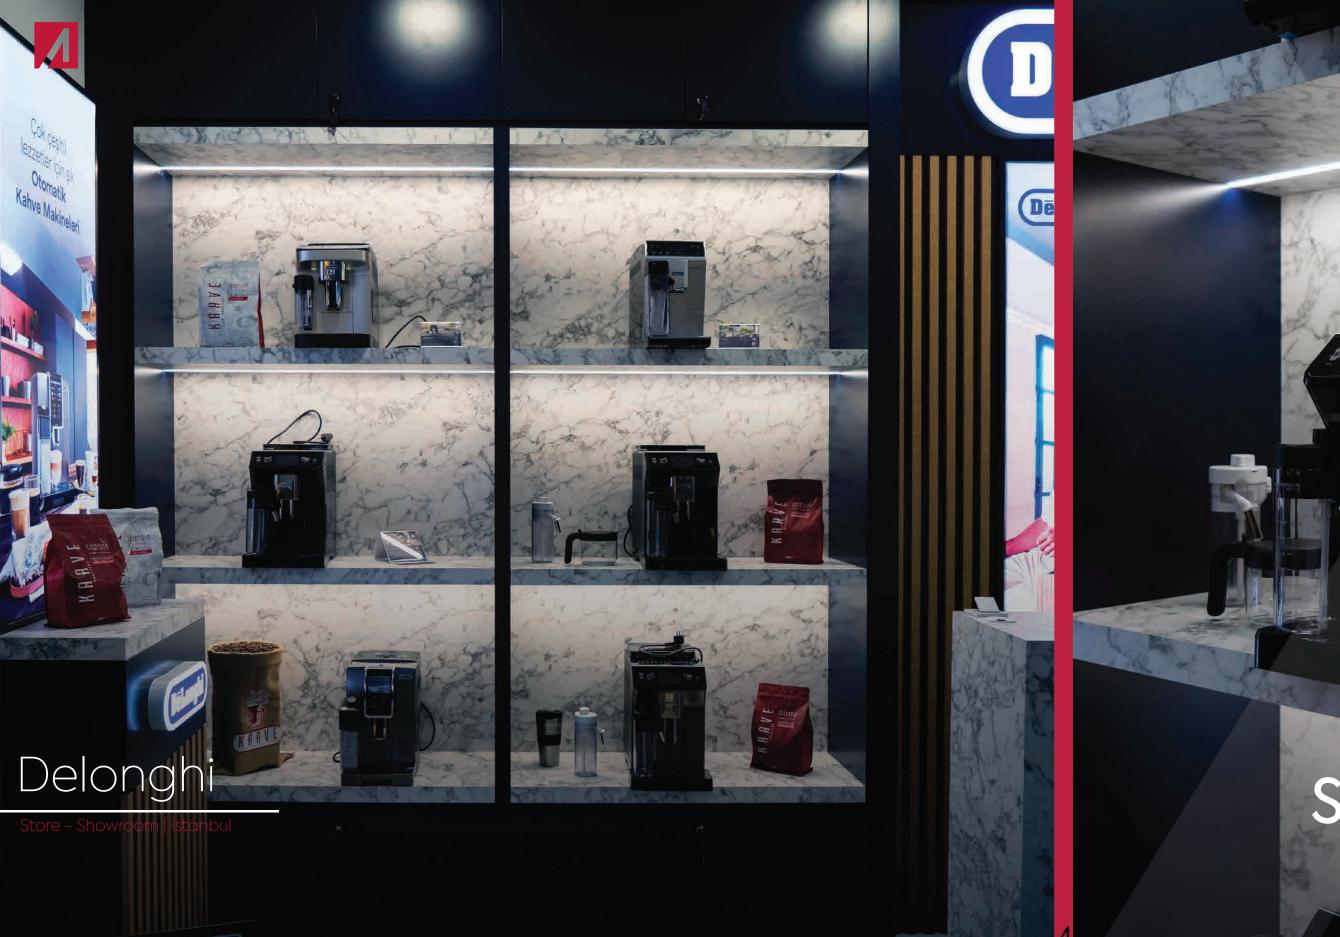

We also have warehouse spaces in cities such as Milan, Miami, Washington and London.

- 2,5K + Store Showroom
- 440 + Cafe Bar Restaurant
  - 67 + Hotel Projects
  - 75 + Office Projects
- 320 + Home Projects

- 900 + Kitchen & Bathroom Furniture
  - 750 + Fair Stands
  - 4 Product & Display Stand
    - 17 + Hospital & Special Projects
      - Construction Investments

(DeLonghi)