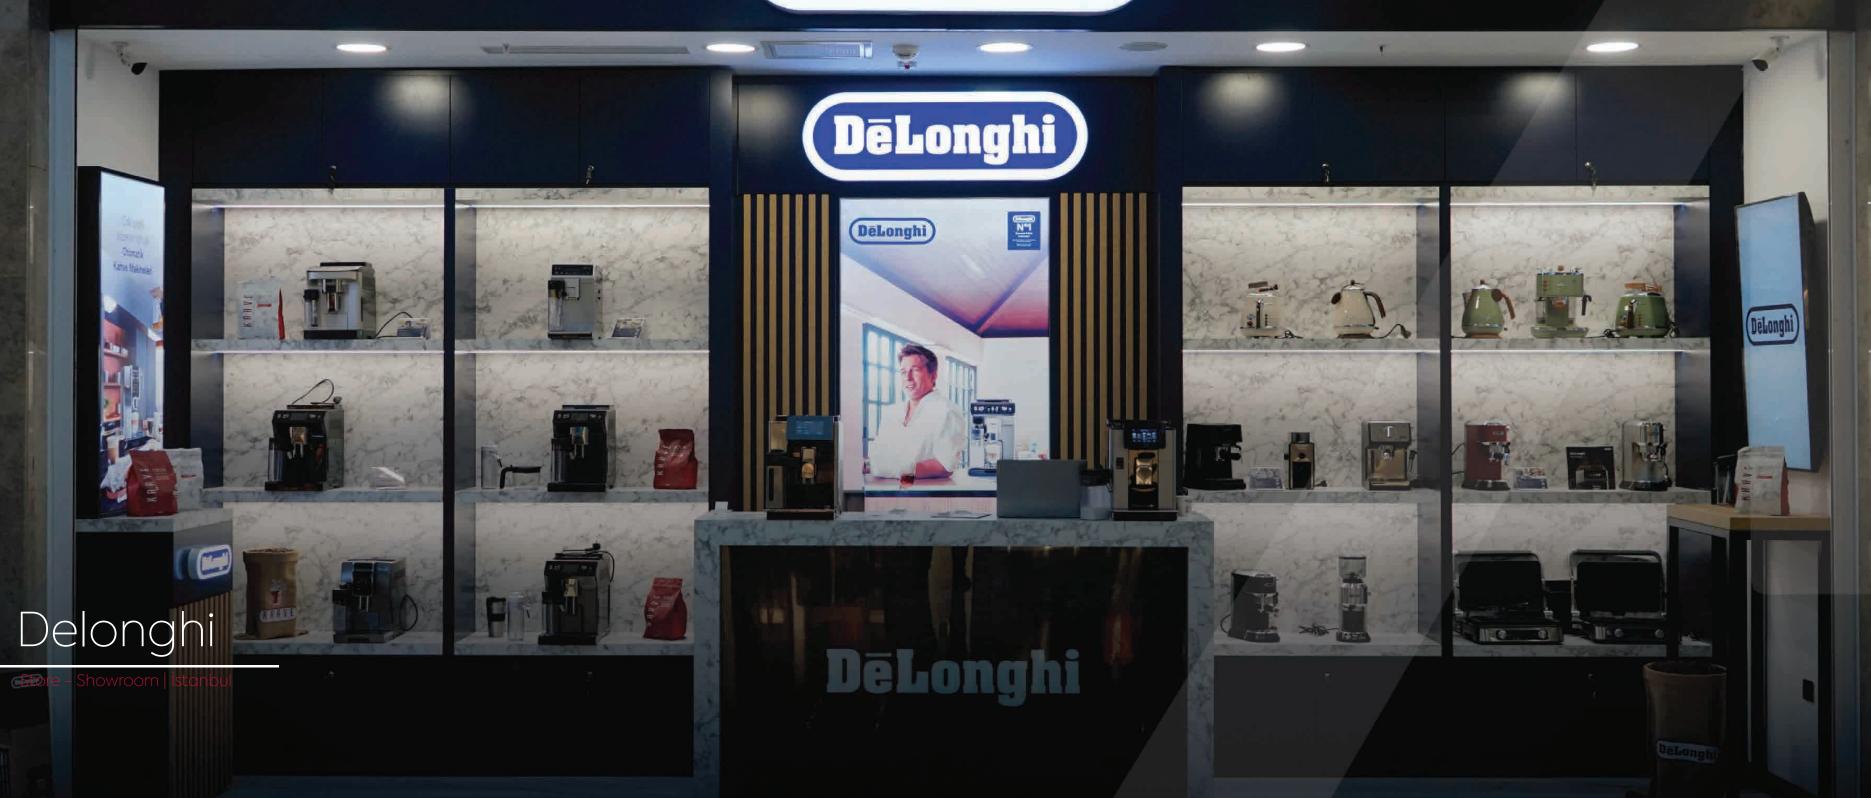

We also have warehouse spaces in cities such as Milan, Miami, Washington and London.

- 2,5K + Store Showroom
- 440 + Cafe Bar Restaurant
  - 67 + Hotel Projects
  - 75 + Office Projects
- 320 + Home Projects

- 900 + Kitchen & Bathroom Furniture
  - 750 + Fair Stands
  - 4 Product & Display Stand
    - 17 + Hospital & Special Projects
      - Construction Investments

(DeLonghi)